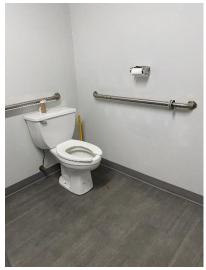

**Northwest Curb Ramp** 

**Northwest Curb Ramp (2)** 

**Restroom Door** 

**Restroom Sink** 

**Restroom Toilet** 

#### **Summary of Facility**

For this study, parking stalls, access ramps, general door openings and widths and Restroom were assessed and compared to the required ADA standards. Listed below and highlighted in the tables below are the items that do not meet the ADA requirements.

## **ADA Non-Compliant Issues**

- Restroom door opening under the standard minimum of 32"
- Stall/Restroom Dimensions under the minimum standard of 56" Deep X 60" Wide
- Stairs leading to entrance not ADA compliant

| Restrooms             |                            |                                  |  |  |  |  |
|-----------------------|----------------------------|----------------------------------|--|--|--|--|
|                       |                            |                                  |  |  |  |  |
| Door Opening          | Measured                   | 23"                              |  |  |  |  |
| Door Opening          | ADA                        | 32" MIN                          |  |  |  |  |
| Stall Door            | Measured                   | N/A                              |  |  |  |  |
| Stall Dool            | ADA                        | 32" MIN                          |  |  |  |  |
| Stall/Bathroom        | Measured                   | 40"x60"                          |  |  |  |  |
| Dimensions            | ADA                        | 56" DEEP X 60"<br>WIDE           |  |  |  |  |
| Grab Bars             | Y/N                        | N/A                              |  |  |  |  |
| 6   5   11   1        | Measured                   | N/A                              |  |  |  |  |
| Grab Bar Height       | ADA                        | 33" - 36"                        |  |  |  |  |
| Urinals               | Y/N                        | N/A                              |  |  |  |  |
| 112[11.2.]            | Measured                   | N/A                              |  |  |  |  |
| Urinal Height         | ADA                        | 17" MAX                          |  |  |  |  |
| Toilet Seat           | Measured                   | 21"                              |  |  |  |  |
| Height                | ADA                        | 17" - 19" MIN                    |  |  |  |  |
| Counter/Sink          | Measured                   | 33.5"                            |  |  |  |  |
| Height                | ADA                        | 34" MAX                          |  |  |  |  |
|                       | Measured                   | N/A                              |  |  |  |  |
| Towel/Dryer           | ADA                        | 48" MAX HEIGHT,<br>20" MAX DEPTH |  |  |  |  |
|                       | Measured                   | N/A                              |  |  |  |  |
| Soap                  | ADA                        | 48" MAX HEIGHT,<br>20" MAX DEPTH |  |  |  |  |
| Notes: Not in service | e, no soap or towel disper | ser                              |  |  |  |  |