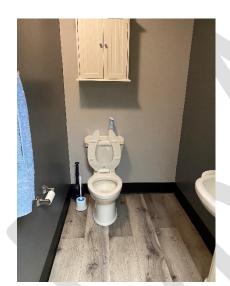

**Northwest Curb Ramp** 

**Northwest Curb Ramp (2)** 

**Restroom Door** 

**Restroom Sink** 

**Restroom Toilet** 

| Restrooms             |                            |                                  |  |  |  |  |
|-----------------------|----------------------------|----------------------------------|--|--|--|--|
|                       |                            |                                  |  |  |  |  |
| Door Opening          | Measured                   | 23"                              |  |  |  |  |
| Door Opening          | ADA                        | 32" MIN                          |  |  |  |  |
| Stall Door            | Measured                   | N/A                              |  |  |  |  |
| Stall Dool            | ADA                        | 32" MIN                          |  |  |  |  |
| Stall/Bathroom        | Measured                   | 40"x60"                          |  |  |  |  |
| Dimensions            | ADA                        | 56" DEEP X 60"<br>WIDE           |  |  |  |  |
| Grab Bars             | Y/N                        | N/A                              |  |  |  |  |
| 6   5   11   1        | Measured                   | N/A                              |  |  |  |  |
| Grab Bar Height       | ADA                        | 33" - 36"                        |  |  |  |  |
| Urinals               | Y/N                        | N/A                              |  |  |  |  |
| 112[11.2.]            | Measured                   | N/A                              |  |  |  |  |
| Urinal Height         | ADA                        | 17" MAX                          |  |  |  |  |
| Toilet Seat           | Measured                   | 21"                              |  |  |  |  |
| Height                | ADA                        | 17" - 19" MIN                    |  |  |  |  |
| Counter/Sink          | Measured                   | 33.5"                            |  |  |  |  |
| Height                | ADA                        | 34" MAX                          |  |  |  |  |
|                       | Measured                   | N/A                              |  |  |  |  |
| Towel/Dryer           | ADA                        | 48" MAX HEIGHT,<br>20" MAX DEPTH |  |  |  |  |
|                       | Measured                   | N/A                              |  |  |  |  |
| Soap                  | ADA                        | 48" MAX HEIGHT,<br>20" MAX DEPTH |  |  |  |  |
| Notes: Not in service | e, no soap or towel disper | ser                              |  |  |  |  |