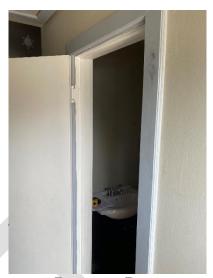

**Northwest Curb Ramp** 

**Northwest Curb Ramp (2)** 

**Restroom Door** 

**Restroom Sink** 

**Restroom Toilet** 

#### **Summary of Facility**

For this study, parking stalls, access ramps, general door openings and widths and Restroom were assessed and compared to the required ADA standards. Listed below and highlighted in the tables below are the items that do not meet the ADA requirements.

## **ADA Non-Compliant Issues**

- Restroom door opening under the standard minimum of 32"
- Stall/Restroom Dimensions under the minimum standard of 56" Deep X 60" Wide
- Stairs leading to entrance not ADA compliant