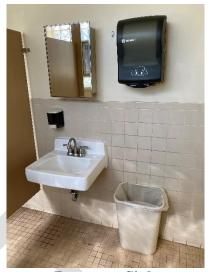

| Restrooms          |          |                                  |  |
|--------------------|----------|----------------------------------|--|
|                    |          |                                  |  |
|                    |          | Bath 1                           |  |
| Door Opening       | Measured | 28.5"                            |  |
| Door Opening       | ADA      | 32" MIN                          |  |
| Stall Door         | Measured | N/A                              |  |
| Stall Door         | ADA      | 32" MIN                          |  |
| Stall/Bathroom     | Measured | 120"x132"                        |  |
| Dimensions         | ADA      | 56" DEEP X 60" WIDE              |  |
| Grab Bars          | Y/N      | N/A                              |  |
| Carlo Barallatalar | Measured | N/A                              |  |
| Grab Bar Height    | ADA      | 33" - 36"                        |  |
| Urinals            | Y/N      | Y                                |  |
| University of the  | Measured | 26"                              |  |
| Urinal Height      | ADA      | 17" MAX                          |  |
| Toilet Seat        | Measured | 16"                              |  |
| Height             | ADA      | 17" - 19" MIN                    |  |
| Counter/Sink       | Measured | 32.5"                            |  |
| Height             | ADA      | 34" MAX                          |  |
|                    | Measured | 52"x9"                           |  |
| Towel/Dryer        | ADA      | 48" MAX HEIGHT, 20" MAX<br>DEPTH |  |
|                    | Measured | 32.5"x7"                         |  |
| Soap               | ADA      | 48" MAX HEIGHT, 20" MAX<br>DEPTH |  |
| No                 | tes      |                                  |  |