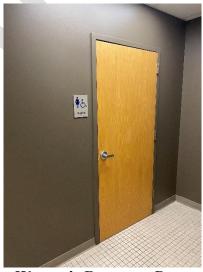

North Sidewalk (3)

**East Sidewalk** 

Fire Restroom Overview

Fire Restroom Sink

**Fire Restroom Toilet** 

**Men's Restroom Overview** 

Men's Restroom Toilet

Men's Restroom Sink

#### **ADA Non-Compliant Issues**

- Curb Ramp width on Southeast Alley exceeds the 48" minimum width
- Curb Ramp Cross Slope on Southeast Alley exceeds the 2% max
- Curb Ramp Cross Slope on Northeast Sidewalk exceeds the 2% max
- Curb Ramp Cross Slope on the North Sidewalk exceeds the 2% max
- Door opening (Fire Department Unisex Restroom) under the 32" minimum
- Staff Men and Women's Restroom Stall/Restroom Dimensions does not meet the 56" deep X 60" Wide minimum
- Staff Men's Restroom urinal height exceeds the 17" max
- Staff Women's Restroom toilet seat height is under the 17-19" minimum

| Restrooms            |          |               |                      |              |                      |                                     |
|----------------------|----------|---------------|----------------------|--------------|----------------------|-------------------------------------|
|                      |          | Public<br>Men | Public<br>Women      | Staff<br>Men | Staff<br>Women       | Fire Dept.<br>unisex                |
|                      | Measured | 33"           | 33"                  | 33"          | 33"                  | 28"                                 |
| Door Opening         | ADA      | 32'           | " MIN                | 32"          | MIN                  | 32" MIN                             |
| CL-II D              | Measured | N/A           | N/A                  | N/A          | N/A                  | N/A                                 |
| Stall Door           | ADA      | 32'           | " MIN                | 32"          | MIN                  | 32" MIN                             |
| Stall/Bathroom       | Measured | 84"x65"       | 84"x65"              | 60"x55"      | 60"x55"              | 84"x60"                             |
| Dimensions           | ADA      | 56" DEEP      | X 60" WIDE           | 56" DEEP     | X 60" WIDE           | 56" DEEP X 60"<br>WIDE              |
| Grab Bars            | Y/N      | Y             | Υ                    | Y            | Y                    | N/A                                 |
| Carlo Baratta'aha    | Measured | 36"           | 36"                  | 36"          | 36"                  | N/A                                 |
| Grab Bar Height      | ADA      | 33'           | ' - 36"              | 33" - 36"    |                      | 33" - 36"                           |
| Urinals              | Y/N      | N/A           | N/A                  | Y            | N/A                  | N/A                                 |
| المنسما المنسلم      | Measured | N/A           | N/A                  | 19"          | N/A                  | N/A                                 |
| Urinal Height        | ADA      | 17'           | ' MAX                | 17"          | MAX                  | 17" MAX                             |
| Tailet Coat Height   | Measured | 18"           | 18"                  | 18"          | 15.5"                | 18"                                 |
| Toilet Seat Height ( | ADA      | 17" -         | 19" MIN              | 17" - 3      | 19" MIN              | 17" - 19" MIN                       |
| Counter/Sink         | Measured | 33"           | 33"                  | 33"          | 33"                  | 32"                                 |
| Height               | ADA      | 34'           | ' MAX                | 34"          | MAX                  | 34" MAX                             |
|                      | Measured | 48"x3.5"      | 48"x3.5"             | 45"x4"       | 45"x4"               | 48"                                 |
| Towel/Dryer          | ADA      |               | HEIGHT, 20"<br>DEPTH |              | HEIGHT, 20"<br>DEPTH | 48" MAX<br>HEIGHT, 20"<br>MAX DEPTH |
|                      | Measured | 33"x18"       | 33"x18"              | 38"x3"       | 38"x3"               | 38"x12"                             |
| Soap                 | ADA      |               | HEIGHT, 20"<br>DEPTH |              | HEIGHT, 20"<br>DEPTH | 48" MAX<br>HEIGHT, 20"<br>MAX DEPTH |
| Notes                |          |               |                      |              |                      |                                     |