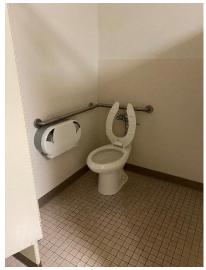

## B. City Building-216 S Main Street, Tipton, IN 46072

**Parking Lot Overview** 

**Parking Lot Overview (2)** 

**Parking Lot Overview (3)** 

**East Sidewalk** 

**Parking Lot Overview (4)** 

**Parking Lot Overview (5)** 

Parking Lot Curb Ramp

Parking Lot Curb Ramp (2)

**Back Door Curb Ramp** 

**Front of Building** 

**Public Restroom Toilet** 

**Public Restroom Door** 

**Public Restroom Sink** 

Staff Restroom Door (1)

Staff Restroom Sink (1)

**Staff Restroom Toilet (1)** 

**Staff Restroom Door (2)** 

Staff Restroom Sink (2)

**Staff Restroom Toilet (3)** 

#### **Summary of Facility**

For this study, parking stalls, access ramps, general door openings and widths and Restroom were assessed and compared to the required ADA standards. Listed below and highlighted in the tables below are the items that do not meet the ADA requirements.

## **ADA Non-Compliant Issues**

• All items are in compliant with ADA Standards

| Parking Lot              |                    |           |  |  |
|--------------------------|--------------------|-----------|--|--|
|                          |                    |           |  |  |
| Stall Width              | Measured           | 108"      |  |  |
| Stall Width              | ADA                | 96" MIN   |  |  |
| Aisle Width              | Measured           | 288"      |  |  |
| Aisie wiath              | ADA                | 96" MIN   |  |  |
| Curb Ramp                | Measured           | 48"       |  |  |
| Width ADA                |                    | 48" MIN   |  |  |
| Curb Ramp Cross Measured |                    | 0.20%     |  |  |
| Slope                    | ADA                | 2% MAX    |  |  |
| Curb Ramp                | Curb Ramp Measured |           |  |  |
| Running Slope            | ADA                | 8.33% MAX |  |  |
| No                       | tes                |           |  |  |

| Restrooms            |          |                                  |             |                                  |            |
|----------------------|----------|----------------------------------|-------------|----------------------------------|------------|
|                      |          | STAFF PUBLIC                     |             |                                  | BLIC       |
|                      |          | Bath 1                           | Bath 2      | Bath 3                           | Bath 4     |
| Door Opening         | Measured | 33"                              | 33"         | 33"                              | 33"        |
| Door Opening         | ADA      | 32"                              | MIN         | 32"                              | MIN        |
| Stall Door           | Measured | N/A                              | N/A         | N/A                              | N/A        |
| Stall Dool           | ADA      | 32"                              | MIN         | 32"                              | MIN        |
| Stall/Bathroom       | Measured | 90"x90"                          | 90"x90"     | 90"x90"                          | 90"x90"    |
| Dimensions           | ADA      | 56" DEEP )                       | K 60" WIDE  | 56" DEEP X                       | K 60" WIDE |
| Grab Bars            | Y/N      | Y                                | Y           | Υ                                | Υ          |
| Cash Day Haight      | Measured | 36"                              | 36"         | 36"                              | 36"        |
| Grab Bar Height      | ADA      | 33" - 36"                        |             | 33" - 36"                        |            |
| Urinals              | Y/N      | N/A                              | N/A         | N/A                              | N/A        |
| U.S. and U.S. alar   | Measured | N/A                              | N/A         | N/A                              | N/A        |
| Urinal Height        | ADA      | 17"                              | MAX         | 17" MAX                          |            |
| Tailet Coet Height   | Measured | 17"                              | 17"         | 17"                              | 17"        |
| Toilet Seat Height   | ADA      | 17" - 1                          | 9" MIN      | 17" - 19" MIN                    |            |
| Counter/Sink Height  | Measured | 33"                              | 33"         | 33"                              | 33"        |
| Counter/Sillk Height | ADA      | 34" MAX                          |             | 34" MAX                          |            |
|                      | Measured | 48"x6"                           | 48"x6"      | 48"x6"                           | 48"x6"     |
| Towel/Dryer          | ADA      | 48" MAX H                        | IEIGHT, 20" | 48" MAX HEIGHT, 20"              |            |
|                      |          | MAX DEPTH                        |             |                                  | DEPTH      |
|                      | Measured | 33"x16"                          |             | 33"x16"                          | 33"x16"    |
| Soap                 | ADA      | 48" MAX HEIGHT, 20"<br>MAX DEPTH |             | 48" MAX HEIGHT, 20"<br>MAX DEPTH |            |
| Notes                |          |                                  |             |                                  |            |