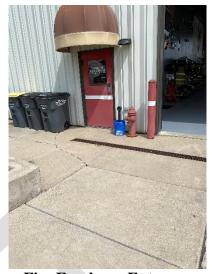

## C. City Fire and Police Building-221-223 E Jefferson Street, Tipton, IN 46072

Parking Lot Curb Ramp (2)

Parking Lot Curb Ramp (3)

Parking Lot Curb Ramp (4)

Parking Lot Curb Ramp (5)

**Parking Lot** 

Parking Lot (2)

Parking Lot (3)

**Shop Garage Doors** 

**Curb Ramp** 

**Building Curb Ramp** 

**Building Curb Ramp (2)** 

**Alley Curb Ramp** 

Alley Curb Ramp (2)

Curb Ramp (2)

**Northwest Curb Ramp** 

Northwest Curb Ramp (2)

**Front Door and Handrails** 

Fire Employee Entrance

**Police Employee Entrance** 

Handrails

**North Sidewalk** 

North Sidewalk (2)

#### **Summary of Facility**

For this study, access ramps, general door openings and widths and Restroom were assessed and compared to the required ADA standards. Listed below and highlighted in the tables below are the items that do not meet the ADA requirements.

#### **ADA Non-Compliant Issues**

- Curb Ramp width on Southeast Alley exceeds the 48" minimum width
- Curb Ramp Cross Slope on Southeast Alley exceeds the 2% max
- Curb Ramp Cross Slope on Northeast Sidewalk exceeds the 2% max
- Curb Ramp Cross Slope on the North Sidewalk exceeds the 2% max
- Door opening (Fire Department Unisex Restroom) under the 32" minimum
- Staff Men and Women's Restroom Stall/Restroom Dimensions does not meet the 56" deep X 60" Wide minimum
- Staff Men's Restroom urinal height exceeds the 17" max
- Staff Women's Restroom toilet seat height is under the 17-19" minimum