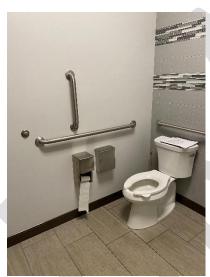

| Restrooms             |                            |                                  |  |  |  |  |
|-----------------------|----------------------------|----------------------------------|--|--|--|--|
|                       |                            |                                  |  |  |  |  |
| Door Opening          | Measured                   | 23"                              |  |  |  |  |
| Door Opening          | ADA                        | 32" MIN                          |  |  |  |  |
| Stall Door            | Measured                   | N/A                              |  |  |  |  |
| Stall Dool            | ADA                        | 32" MIN                          |  |  |  |  |
| Stall/Bathroom        | Measured                   | 40"x60"                          |  |  |  |  |
| Dimensions            | ADA                        | 56" DEEP X 60"<br>WIDE           |  |  |  |  |
| Grab Bars             | Y/N                        | N/A                              |  |  |  |  |
| 6   5   11   1        | Measured                   | N/A                              |  |  |  |  |
| Grab Bar Height       | ADA                        | 33" - 36"                        |  |  |  |  |
| Urinals               | Y/N                        | N/A                              |  |  |  |  |
| 112[11.2.]            | Measured                   | N/A                              |  |  |  |  |
| Urinal Height         | ADA                        | 17" MAX                          |  |  |  |  |
| Toilet Seat           | Measured                   | 21"                              |  |  |  |  |
| Height                | ADA                        | 17" - 19" MIN                    |  |  |  |  |
| Counter/Sink          | Measured                   | 33.5"                            |  |  |  |  |
| Height                | ADA                        | 34" MAX                          |  |  |  |  |
|                       | Measured                   | N/A                              |  |  |  |  |
| Towel/Dryer           | ADA                        | 48" MAX HEIGHT,<br>20" MAX DEPTH |  |  |  |  |
|                       | Measured                   | N/A                              |  |  |  |  |
| Soap                  | ADA                        | 48" MAX HEIGHT,<br>20" MAX DEPTH |  |  |  |  |
| Notes: Not in service | e, no soap or towel disper | ser                              |  |  |  |  |

| Restrooms            |          |                                  |             |                                  |            |
|----------------------|----------|----------------------------------|-------------|----------------------------------|------------|
|                      |          | STAFF PUBLIC                     |             |                                  | BLIC       |
|                      |          | Bath 1                           | Bath 2      | Bath 3                           | Bath 4     |
| Door Opening         | Measured | 33"                              | 33"         | 33"                              | 33"        |
| Door Opening         | ADA      | 32"                              | MIN         | 32"                              | MIN        |
| Stall Door           | Measured | N/A                              | N/A         | N/A                              | N/A        |
| Stall Dool           | ADA      | 32"                              | MIN         | 32"                              | MIN        |
| Stall/Bathroom       | Measured | 90"x90"                          | 90"x90"     | 90"x90"                          | 90"x90"    |
| Dimensions           | ADA      | 56" DEEP )                       | K 60" WIDE  | 56" DEEP X                       | K 60" WIDE |
| Grab Bars            | Y/N      | Y                                | Y           | Υ                                | Υ          |
| Cash Day Haight      | Measured | 36"                              | 36"         | 36"                              | 36"        |
| Grab Bar Height      | ADA      | 33" - 36"                        |             | 33" - 36"                        |            |
| Urinals              | Y/N      | N/A                              | N/A         | N/A                              | N/A        |
| U.S. and U.S. alar   | Measured | N/A                              | N/A         | N/A                              | N/A        |
| Urinal Height        | ADA      | 17"                              | MAX         | 17" MAX                          |            |
| Tailet Coet Height   | Measured | 17"                              | 17"         | 17"                              | 17"        |
| Toilet Seat Height   | ADA      | 17" - 1                          | 9" MIN      | 17" - 19" MIN                    |            |
| Counter/Sink Height  | Measured | 33"                              | 33"         | 33"                              | 33"        |
| Counter/Sillk Height | ADA      | 34" MAX                          |             | 34" MAX                          |            |
|                      | Measured | 48"x6"                           | 48"x6"      | 48"x6"                           | 48"x6"     |
| Towel/Dryer          | ADA      | 48" MAX H                        | IEIGHT, 20" | 48" MAX HEIGHT, 20"              |            |
|                      |          | MAX DEPTH                        |             |                                  | DEPTH      |
|                      | Measured | 33"x16"                          |             | 33"x16"                          | 33"x16"    |
| Soap                 | ADA      | 48" MAX HEIGHT, 20"<br>MAX DEPTH |             | 48" MAX HEIGHT, 20"<br>MAX DEPTH |            |
| Notes                |          |                                  |             |                                  |            |