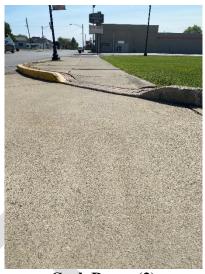

#### **ADA Non-Compliant Issues**

- Curb Ramp width on Southeast Alley exceeds the 48" minimum width
- Curb Ramp Cross Slope on Southeast Alley exceeds the 2% max
- Curb Ramp Cross Slope on Northeast Sidewalk exceeds the 2% max
- Curb Ramp Cross Slope on the North Sidewalk exceeds the 2% max
- Door opening (Fire Department Unisex Restroom) under the 32" minimum
- Staff Men and Women's Restroom Stall/Restroom Dimensions does not meet the 56" deep X 60" Wide minimum
- Staff Men's Restroom urinal height exceeds the 17" max
- Staff Women's Restroom toilet seat height is under the 17-19" minimum