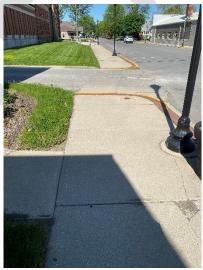

## A. Little Gem-202 S Main Street, Tipton IN 46075

**Front Door** 

**Front Door** 

**Northeast Curb Ramp (1)** 

**Northeast Curb Ramp (2)** 

**North Sidewalk** 

**North Sidewalk Obstructions** 

North Sidewalk (2)

**Northwest Curb Ramp** 

**Northwest Curb Ramp (2)** 

**Restroom Door** 

**Restroom Sink** 

**Restroom Toilet** 

#### **Summary of Facility**

For this study, parking stalls, access ramps, general door openings and widths and Restroom were assessed and compared to the required ADA standards. Listed below and highlighted in the tables below are the items that do not meet the ADA requirements.

## **ADA Non-Compliant Issues**

- Restroom door opening under the standard minimum of 32"
- Stall/Restroom Dimensions under the minimum standard of 56" Deep X 60" Wide
- Stairs leading to entrance not ADA compliant