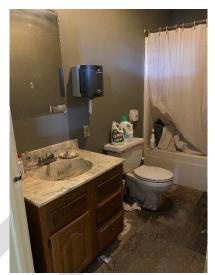

## A. Little Gem-202 S Main Street, Tipton IN 46075

**Front Door** 

**Front Door** 

**Northeast Curb Ramp (1)** 

**Northeast Curb Ramp (2)** 

**North Sidewalk** 

**North Sidewalk Obstructions** 

North Sidewalk (2)

**Northwest Curb Ramp** 

**Northwest Curb Ramp (2)** 

**Restroom Door** 

**Restroom Sink** 

**Restroom Toilet** 

#### **Summary of Facility**

For this study, parking stalls, access ramps, general door openings and widths and Restroom were assessed and compared to the required ADA standards. Listed below and highlighted in the tables below are the items that do not meet the ADA requirements.

## **ADA Non-Compliant Issues**

- Restroom door opening under the standard minimum of 32"
- Stall/Restroom Dimensions under the minimum standard of 56" Deep X 60" Wide
- Stairs leading to entrance not ADA compliant

| Restrooms             |                            |                                  |  |  |  |  |
|-----------------------|----------------------------|----------------------------------|--|--|--|--|
|                       |                            |                                  |  |  |  |  |
| Door Opening          | Measured                   | 23"                              |  |  |  |  |
| Door Opening          | ADA                        | 32" MIN                          |  |  |  |  |
| Stall Door            | Measured                   | N/A                              |  |  |  |  |
| Stall Dool            | ADA                        | 32" MIN                          |  |  |  |  |
| Stall/Bathroom        | Measured                   | 40"x60"                          |  |  |  |  |
| Dimensions            | ADA                        | 56" DEEP X 60"<br>WIDE           |  |  |  |  |
| Grab Bars             | Y/N                        | N/A                              |  |  |  |  |
| 6   5   11   1        | Measured                   | N/A                              |  |  |  |  |
| Grab Bar Height       | ADA                        | 33" - 36"                        |  |  |  |  |
| Urinals               | Y/N                        | N/A                              |  |  |  |  |
| 112[11.2.]            | Measured                   | N/A                              |  |  |  |  |
| Urinal Height         | ADA                        | 17" MAX                          |  |  |  |  |
| Toilet Seat           | Measured                   | 21"                              |  |  |  |  |
| Height                | ADA                        | 17" - 19" MIN                    |  |  |  |  |
| Counter/Sink          | Measured                   | 33.5"                            |  |  |  |  |
| Height                | ADA                        | 34" MAX                          |  |  |  |  |
|                       | Measured                   | N/A                              |  |  |  |  |
| Towel/Dryer           | ADA                        | 48" MAX HEIGHT,<br>20" MAX DEPTH |  |  |  |  |
|                       | Measured                   | N/A                              |  |  |  |  |
| Soap                  | ADA                        | 48" MAX HEIGHT,<br>20" MAX DEPTH |  |  |  |  |
| Notes: Not in service | e, no soap or towel disper | ser                              |  |  |  |  |