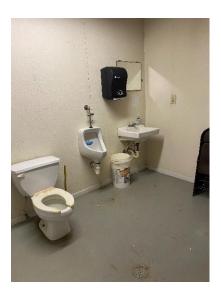

# D. Water Company Pole Barn-224 E North Street, Tipton, IN 46072

Front Door

Front Door (2)

Hallway Door

**Restroom Door** 

For this study, access ramps, general door openings and widths and Restroom were assessed and compared to the required ADA standards. Listed below and highlighted in the tables below are the items that do not meet the ADA requirements.

- No Parking
- Ramp Cross Slope exceeds the 2% maximum
- Hallway Door Width under the minimum width of 30.5"
- Restroom Door Opening under the minimum 32"
- Urinal height exceeds the 17" maximum
- Toilet Seat Height under the minimum of 17"
- Towel/Dryer exceeds the 48" maximum height

| Restrooms          |          |                                  |  |
|--------------------|----------|----------------------------------|--|
|                    |          |                                  |  |
|                    |          | Bath 1                           |  |
| Door Opening       | Measured | 28.5"                            |  |
| Door Opening       | ADA      | 32" MIN                          |  |
| Stall Door         | Measured | N/A                              |  |
| Stall Door         | ADA      | 32" MIN                          |  |
| Stall/Bathroom     | Measured | 120"x132"                        |  |
| Dimensions         | ADA      | 56" DEEP X 60" WIDE              |  |
| Grab Bars          | Y/N      | N/A                              |  |
| Carlo Barallatalar | Measured | N/A                              |  |
| Grab Bar Height    | ADA      | 33" - 36"                        |  |
| Urinals            | Y/N      | Y                                |  |
| University of the  | Measured | 26"                              |  |
| Urinal Height      | ADA      | 17" MAX                          |  |
| Toilet Seat        | Measured | 16"                              |  |
| Height             | ADA      | 17" - 19" MIN                    |  |
| Counter/Sink       | Measured | 32.5"                            |  |
| Height             | ADA      | 34" MAX                          |  |
|                    | Measured | 52"x9"                           |  |
| Towel/Dryer        | ADA      | 48" MAX HEIGHT, 20" MAX<br>DEPTH |  |
|                    | Measured | 32.5"x7"                         |  |
| Soap               | ADA      | 48" MAX HEIGHT, 20" MAX<br>DEPTH |  |
| No                 | tes      |                                  |  |