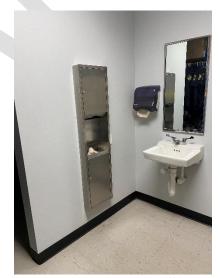

North Sidewalk (3)

**East Sidewalk** 

Fire Restroom Overview

Fire Restroom Sink

**Fire Restroom Toilet** 

**Men's Restroom Overview** 

Men's Restroom Toilet

Men's Restroom Sink

**Men's Restroom Urinals** 

Women's Restroom Overview

Women's Restroom Stalls

**Women's Restroom Door (2)** 

**Women's Restroom Toilet** 

Women's Restroom Sink

| Restrooms            |          |               |                      |              |                      |                                     |
|----------------------|----------|---------------|----------------------|--------------|----------------------|-------------------------------------|
|                      |          | Public<br>Men | Public<br>Women      | Staff<br>Men | Staff<br>Women       | Fire Dept.<br>unisex                |
|                      | Measured | 33"           | 33"                  | 33"          | 33"                  | 28"                                 |
| Door Opening         | ADA      | 32'           | " MIN                | 32"          | MIN                  | 32" MIN                             |
| CL-II D              | Measured | N/A           | N/A                  | N/A          | N/A                  | N/A                                 |
| Stall Door           | ADA      | 32'           | " MIN                | 32"          | MIN                  | 32" MIN                             |
| Stall/Bathroom       | Measured | 84"x65"       | 84"x65"              | 60"x55"      | 60"x55"              | 84"x60"                             |
| Dimensions           | ADA      | 56" DEEP      | X 60" WIDE           | 56" DEEP     | X 60" WIDE           | 56" DEEP X 60"<br>WIDE              |
| Grab Bars            | Y/N      | Y             | Υ                    | Y            | Y                    | N/A                                 |
| Carlo Baratta'aha    | Measured | 36"           | 36"                  | 36"          | 36"                  | N/A                                 |
| Grab Bar Height      | ADA      | 33'           | ' - 36"              | 33" - 36"    |                      | 33" - 36"                           |
| Urinals              | Y/N      | N/A           | N/A                  | Y            | N/A                  | N/A                                 |
| المنسما المنسلم      | Measured | N/A           | N/A                  | 19"          | N/A                  | N/A                                 |
| Urinal Height        | ADA      | 17'           | ' MAX                | 17"          | MAX                  | 17" MAX                             |
| Tailet Coat Height   | Measured | 18"           | 18"                  | 18"          | 15.5"                | 18"                                 |
| Toilet Seat Height ( | ADA      | 17" -         | 19" MIN              | 17" - 3      | 19" MIN              | 17" - 19" MIN                       |
| Counter/Sink         | Measured | 33"           | 33"                  | 33"          | 33"                  | 32"                                 |
| Height               | ADA      | 34'           | ' MAX                | 34"          | MAX                  | 34" MAX                             |
|                      | Measured | 48"x3.5"      | 48"x3.5"             | 45"x4"       | 45"x4"               | 48"                                 |
| Towel/Dryer          | ADA      |               | HEIGHT, 20"<br>DEPTH |              | HEIGHT, 20"<br>DEPTH | 48" MAX<br>HEIGHT, 20"<br>MAX DEPTH |
|                      | Measured | 33"x18"       | 33"x18"              | 38"x3"       | 38"x3"               | 38"x12"                             |
| Soap                 | ADA      |               | HEIGHT, 20"<br>DEPTH |              | HEIGHT, 20"<br>DEPTH | 48" MAX<br>HEIGHT, 20"<br>MAX DEPTH |
| Notes                |          |               |                      |              |                      |                                     |