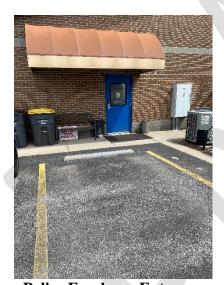

## B. City Building-216 S Main Street, Tipton, IN 46072

**Parking Lot Overview** 

**Parking Lot Overview (2)** 

**Parking Lot Overview (3)** 

**East Sidewalk** 

**Parking Lot Overview (4)** 

**Parking Lot Overview (5)** 

Parking Lot Curb Ramp

Parking Lot Curb Ramp (2)

**Back Door Curb Ramp** 

**Front of Building** 

**Public Restroom Toilet** 

**Public Restroom Door** 

**Public Restroom Sink** 

Staff Restroom Door (1)

#### **Summary of Facility**

For this study, parking stalls, access ramps, general door openings and widths and Restroom were assessed and compared to the required ADA standards. Listed below and highlighted in the tables below are the items that do not meet the ADA requirements.

## **ADA Non-Compliant Issues**

• All items are in compliant with ADA Standards

| Parking Lot              |                    |           |  |  |
|--------------------------|--------------------|-----------|--|--|
|                          |                    |           |  |  |
| Stall Width              | Measured           | 108"      |  |  |
| Stall Width              | ADA                | 96" MIN   |  |  |
| Aisle Width              | Measured           | 288"      |  |  |
| Aisie wiath              | ADA                | 96" MIN   |  |  |
| Curb Ramp                | Measured           | 48"       |  |  |
| Width ADA                |                    | 48" MIN   |  |  |
| Curb Ramp Cross Measured |                    | 0.20%     |  |  |
| Slope                    | ADA                | 2% MAX    |  |  |
| Curb Ramp                | Curb Ramp Measured |           |  |  |
| Running Slope            | ADA                | 8.33% MAX |  |  |
| No                       | tes                |           |  |  |