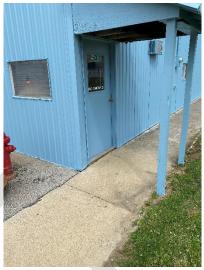

# D. Water Company Pole Barn-224 E North Street, Tipton, IN 46072

Front Door

Front Door (2)

Hallway Door

**Restroom Door** 

For this study, access ramps, general door openings and widths and Restroom were assessed and compared to the required ADA standards. Listed below and highlighted in the tables below are the items that do not meet the ADA requirements.

- No Parking
- Ramp Cross Slope exceeds the 2% maximum
- Hallway Door Width under the minimum width of 30.5"
- Restroom Door Opening under the minimum 32"
- Urinal height exceeds the 17" maximum
- Toilet Seat Height under the minimum of 17"
- Towel/Dryer exceeds the 48" maximum height

| Building                              |          |           |  |
|---------------------------------------|----------|-----------|--|
|                                       |          |           |  |
| Ramp Running                          | Measured | 0.47%     |  |
| Slope                                 | ADA      | 8.33% MAX |  |
| Ramp Cross                            | Measured | 2.10%     |  |
| Slope                                 | ADA      | 2% MAX    |  |
| Donon Midth                           | Measured | 50"       |  |
| Ramp Width                            | ADA      | 36" MIN   |  |
| Ramp Handrails                        | Y/N      | N/A       |  |
| Handrail Haight                       | Measured | N/A       |  |
| Handrail Height                       | ADA      | 34" - 38" |  |
| Frant Dage                            | Measured | 33"       |  |
| Front Door                            | ADA      | 32" MIN   |  |
| Fountain Spout                        | Measured | N/A       |  |
| Outlet Height                         | ADA      | 36" MAX   |  |
| Hallway Door                          | Measured | 30.5"     |  |
| Width                                 | ADA      | 32" MIN   |  |
| Notes: Stairs leading into front door |          |           |  |