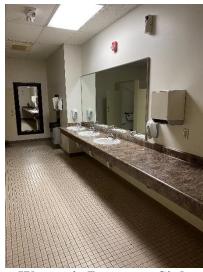

North Sidewalk (3)

**East Sidewalk** 

Fire Restroom Overview

Fire Restroom Sink

**Fire Restroom Toilet** 

**Men's Restroom Overview** 

Men's Restroom Toilet

Men's Restroom Sink

#### **ADA Non-Compliant Issues**

- Curb Ramp width on Southeast Alley exceeds the 48" minimum width
- Curb Ramp Cross Slope on Southeast Alley exceeds the 2% max
- Curb Ramp Cross Slope on Northeast Sidewalk exceeds the 2% max
- Curb Ramp Cross Slope on the North Sidewalk exceeds the 2% max
- Door opening (Fire Department Unisex Restroom) under the 32" minimum
- Staff Men and Women's Restroom Stall/Restroom Dimensions does not meet the 56" deep X 60" Wide minimum
- Staff Men's Restroom urinal height exceeds the 17" max
- Staff Women's Restroom toilet seat height is under the 17-19" minimum

| Restrooms            |          |               |                      |              |                      |                                     |
|----------------------|----------|---------------|----------------------|--------------|----------------------|-------------------------------------|
|                      |          | Public<br>Men | Public<br>Women      | Staff<br>Men | Staff<br>Women       | Fire Dept.<br>unisex                |
|                      | Measured | 33"           | 33"                  | 33"          | 33"                  | 28"                                 |
| Door Opening         | ADA      | 32'           | " MIN                | 32"          | MIN                  | 32" MIN                             |
| CL-II D              | Measured | N/A           | N/A                  | N/A          | N/A                  | N/A                                 |
| Stall Door           | ADA      | 32'           | " MIN                | 32"          | MIN                  | 32" MIN                             |
| Stall/Bathroom       | Measured | 84"x65"       | 84"x65"              | 60"x55"      | 60"x55"              | 84"x60"                             |
| Dimensions           | ADA      | 56" DEEP      | X 60" WIDE           | 56" DEEP     | X 60" WIDE           | 56" DEEP X 60"<br>WIDE              |
| Grab Bars            | Y/N      | Y             | Υ                    | Y            | Y                    | N/A                                 |
| Carlo Baratta'aha    | Measured | 36"           | 36"                  | 36"          | 36"                  | N/A                                 |
| Grab Bar Height      | ADA      | 33'           | ' - 36"              | 33" - 36"    |                      | 33" - 36"                           |
| Urinals              | Y/N      | N/A           | N/A                  | Y            | N/A                  | N/A                                 |
| المنسما المنسلم      | Measured | N/A           | N/A                  | 19"          | N/A                  | N/A                                 |
| Urinal Height        | ADA      | 17'           | ' MAX                | 17"          | MAX                  | 17" MAX                             |
| Tailet Coat Height   | Measured | 18"           | 18"                  | 18"          | 15.5"                | 18"                                 |
| Toilet Seat Height ( | ADA      | 17" -         | 19" MIN              | 17" - 3      | 19" MIN              | 17" - 19" MIN                       |
| Counter/Sink         | Measured | 33"           | 33"                  | 33"          | 33"                  | 32"                                 |
| Height               | ADA      | 34'           | ' MAX                | 34"          | MAX                  | 34" MAX                             |
|                      | Measured | 48"x3.5"      | 48"x3.5"             | 45"x4"       | 45"x4"               | 48"                                 |
| Towel/Dryer          | ADA      |               | HEIGHT, 20"<br>DEPTH |              | HEIGHT, 20"<br>DEPTH | 48" MAX<br>HEIGHT, 20"<br>MAX DEPTH |
|                      | Measured | 33"x18"       | 33"x18"              | 38"x3"       | 38"x3"               | 38"x12"                             |
| Soap                 | ADA      |               | HEIGHT, 20"<br>DEPTH |              | HEIGHT, 20"<br>DEPTH | 48" MAX<br>HEIGHT, 20"<br>MAX DEPTH |
| Notes                |          |               |                      |              |                      |                                     |