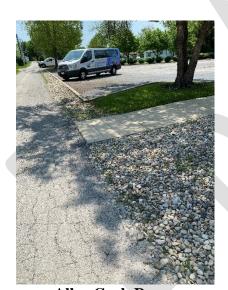

## C. City Fire and Police Building-221-223 E Jefferson Street, Tipton, IN 46072

Parking Lot Curb Ramp (2)

Parking Lot Curb Ramp (3)

Parking Lot Curb Ramp (4)

Parking Lot Curb Ramp (5)

**Parking Lot** 

Parking Lot (2)

Parking Lot (3)

**Shop Garage Doors** 

**Curb Ramp** 

**Building Curb Ramp** 

**Building Curb Ramp (2)** 

**Alley Curb Ramp** 

Alley Curb Ramp (2)

Curb Ramp (2)

#### **ADA Non-Compliant Issues**

- Curb Ramp width on Southeast Alley exceeds the 48" minimum width
- Curb Ramp Cross Slope on Southeast Alley exceeds the 2% max
- Curb Ramp Cross Slope on Northeast Sidewalk exceeds the 2% max
- Curb Ramp Cross Slope on the North Sidewalk exceeds the 2% max
- Door opening (Fire Department Unisex Restroom) under the 32" minimum
- Staff Men and Women's Restroom Stall/Restroom Dimensions does not meet the 56" deep X 60" Wide minimum
- Staff Men's Restroom urinal height exceeds the 17" max
- Staff Women's Restroom toilet seat height is under the 17-19" minimum

|                          | Parking Lot |                           |                                      |                                         |                                         |                                   |                                   |                                |
|--------------------------|-------------|---------------------------|--------------------------------------|-----------------------------------------|-----------------------------------------|-----------------------------------|-----------------------------------|--------------------------------|
|                          |             |                           |                                      |                                         |                                         |                                   |                                   |                                |
| Stall                    | Measured    | 120"                      |                                      |                                         |                                         |                                   |                                   |                                |
| Width                    | ADA         | 96" MIN                   |                                      |                                         |                                         |                                   |                                   |                                |
| Aisle                    | Measured    | 252"                      |                                      |                                         |                                         |                                   |                                   |                                |
| Width                    | ADA         | 96" MIN                   |                                      |                                         |                                         |                                   |                                   |                                |
| Curb                     | Measured    | 60"                       | 62"                                  | 54"                                     | 69"                                     | 51"                               | 57"                               | 57"                            |
| Ramp<br>Width            | ADA         | 48" MIN                   | 48" MIN                              | 48"<br>MIN                              | 48"<br>MIN                              | 48" MIN                           | 48" MIN                           | 48" MIN                        |
| Curb                     | Measured    | N/A                       | 1.05%                                | 3.05%                                   | 0.16%                                   | 4.45%                             | 5.35%                             | 1.35%                          |
| Ramp<br>Cross<br>Slope   | ADA         | 2% MAX                    | 2% MAX                               | 2%<br>MAX                               | 2%<br>MAX                               | 2% MAX                            | 2% MAX                            | 2% MAX                         |
| Curb                     | Measured    | N/A                       | 0.23%                                | 0.84%                                   | 0.65%                                   | 2.10%                             | 5.55%                             | 4.45%                          |
| Ramp<br>Running<br>Slope | ADA         | 8.33%<br>MAX              | 8.33%<br>MAX                         | 8.33%<br>MAX                            | 8.33%<br>MAX                            | 8.33%<br>MAX                      | 8.33%<br>MAX                      | 8.33%<br>MAX                   |
| No                       | tes         | Flush<br>with<br>sidewalk | Rear<br>Employee<br>Entrance<br>Ramp | South<br>East<br>Alley<br>South<br>Ramp | South<br>East<br>Alley<br>North<br>Ramp | North<br>sidewalk<br>East<br>Ramp | North<br>sidewalk<br>West<br>Ramp | North<br>West<br>Alley<br>Ramp |