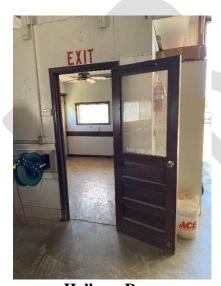

# D. Water Company Pole Barn-224 E North Street, Tipton, IN 46072

Front Door

Front Door (2)

Hallway Door

**Restroom Door** 

For this study, access ramps, general door openings and widths and Restroom were assessed and compared to the required ADA standards. Listed below and highlighted in the tables below are the items that do not meet the ADA requirements.

- No Parking
- Ramp Cross Slope exceeds the 2% maximum
- Hallway Door Width under the minimum width of 30.5"
- Restroom Door Opening under the minimum 32"
- Urinal height exceeds the 17" maximum
- Toilet Seat Height under the minimum of 17"
- Towel/Dryer exceeds the 48" maximum height

| Building                              |          |           |  |
|---------------------------------------|----------|-----------|--|
|                                       |          |           |  |
| Ramp Running                          | Measured | 0.47%     |  |
| Slope                                 | ADA      | 8.33% MAX |  |
| Ramp Cross                            | Measured | 2.10%     |  |
| Slope                                 | ADA      | 2% MAX    |  |
| Donon Midth                           | Measured | 50"       |  |
| Ramp Width                            | ADA      | 36" MIN   |  |
| Ramp Handrails                        | Y/N      | N/A       |  |
| Handrail Haight                       | Measured | N/A       |  |
| Handrail Height                       | ADA      | 34" - 38" |  |
| Frant Dage                            | Measured | 33"       |  |
| Front Door                            | ADA      | 32" MIN   |  |
| Fountain Spout                        | Measured | N/A       |  |
| Outlet Height                         | ADA      | 36" MAX   |  |
| Hallway Door                          | Measured | 30.5"     |  |
| Width                                 | ADA      | 32" MIN   |  |
| Notes: Stairs leading into front door |          |           |  |