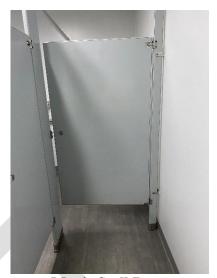

**Northwest Curb Ramp** 

**Northwest Curb Ramp (2)** 

**Restroom Door** 

**Restroom Sink** 

**Restroom Toilet** 

#### **Summary of Facility**

For this study, parking stalls, access ramps, general door openings and widths and Restroom were assessed and compared to the required ADA standards. Listed below and highlighted in the tables below are the items that do not meet the ADA requirements.

## **ADA Non-Compliant Issues**

- Restroom door opening under the standard minimum of 32"
- Stall/Restroom Dimensions under the minimum standard of 56" Deep X 60" Wide
- Stairs leading to entrance not ADA compliant

| Restrooms             |                            |                                  |  |  |  |  |
|-----------------------|----------------------------|----------------------------------|--|--|--|--|
|                       |                            |                                  |  |  |  |  |
| Door Opening          | Measured                   | 23"                              |  |  |  |  |
| Door Opening          | ADA                        | 32" MIN                          |  |  |  |  |
| Stall Door            | Measured                   | N/A                              |  |  |  |  |
| Stall Dool            | ADA                        | 32" MIN                          |  |  |  |  |
| Stall/Bathroom        | Measured                   | 40"x60"                          |  |  |  |  |
| Dimensions            | ADA                        | 56" DEEP X 60"<br>WIDE           |  |  |  |  |
| Grab Bars             | Y/N                        | N/A                              |  |  |  |  |
| 6   5   11   1        | Measured                   | N/A                              |  |  |  |  |
| Grab Bar Height       | ADA                        | 33" - 36"                        |  |  |  |  |
| Urinals               | Y/N                        | N/A                              |  |  |  |  |
| 112[11.2.]            | Measured                   | N/A                              |  |  |  |  |
| Urinal Height         | ADA                        | 17" MAX                          |  |  |  |  |
| Toilet Seat           | Measured                   | 21"                              |  |  |  |  |
| Height                | ADA                        | 17" - 19" MIN                    |  |  |  |  |
| Counter/Sink          | Measured                   | 33.5"                            |  |  |  |  |
| Height                | ADA                        | 34" MAX                          |  |  |  |  |
|                       | Measured                   | N/A                              |  |  |  |  |
| Towel/Dryer           | ADA                        | 48" MAX HEIGHT,<br>20" MAX DEPTH |  |  |  |  |
|                       | Measured                   | N/A                              |  |  |  |  |
| Soap                  | ADA                        | 48" MAX HEIGHT,<br>20" MAX DEPTH |  |  |  |  |
| Notes: Not in service | e, no soap or towel disper | ser                              |  |  |  |  |