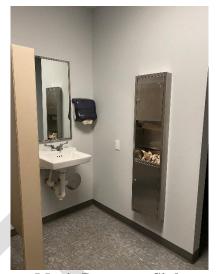

**Northwest Curb Ramp** 

**Northwest Curb Ramp (2)** 

**Restroom Door** 

**Restroom Sink** 

**Restroom Toilet** 

#### **Summary of Facility**

For this study, parking stalls, access ramps, general door openings and widths and Restroom were assessed and compared to the required ADA standards. Listed below and highlighted in the tables below are the items that do not meet the ADA requirements.

| Restrooms             |                            |                                  |  |  |  |  |
|-----------------------|----------------------------|----------------------------------|--|--|--|--|
|                       |                            |                                  |  |  |  |  |
| Door Opening          | Measured                   | 23"                              |  |  |  |  |
| Door Opening          | ADA                        | 32" MIN                          |  |  |  |  |
| Stall Door            | Measured                   | N/A                              |  |  |  |  |
| Stall Dool            | ADA                        | 32" MIN                          |  |  |  |  |
| Stall/Bathroom        | Measured                   | 40"x60"                          |  |  |  |  |
| Dimensions            | ADA                        | 56" DEEP X 60"<br>WIDE           |  |  |  |  |
| Grab Bars             | Y/N                        | N/A                              |  |  |  |  |
| 6   5   11   1        | Measured                   | N/A                              |  |  |  |  |
| Grab Bar Height       | ADA                        | 33" - 36"                        |  |  |  |  |
| Urinals               | Y/N                        | N/A                              |  |  |  |  |
| 112[11.2.]            | Measured                   | N/A                              |  |  |  |  |
| Urinal Height         | ADA                        | 17" MAX                          |  |  |  |  |
| Toilet Seat           | Measured                   | 21"                              |  |  |  |  |
| Height                | ADA                        | 17" - 19" MIN                    |  |  |  |  |
| Counter/Sink          | Measured                   | 33.5"                            |  |  |  |  |
| Height                | ADA                        | 34" MAX                          |  |  |  |  |
|                       | Measured                   | N/A                              |  |  |  |  |
| Towel/Dryer           | ADA                        | 48" MAX HEIGHT,<br>20" MAX DEPTH |  |  |  |  |
|                       | Measured                   | N/A                              |  |  |  |  |
| Soap                  | ADA                        | 48" MAX HEIGHT,<br>20" MAX DEPTH |  |  |  |  |
| Notes: Not in service | e, no soap or towel disper | ser                              |  |  |  |  |