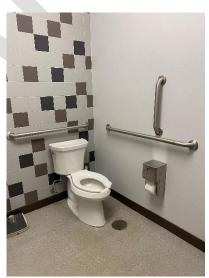

Parking Lot Curb Ramp

Parking Lot Curb Ramp (2)

**Back Door Curb Ramp** 

**Front of Building** 

**Public Restroom Toilet** 

**Public Restroom Door** 

**Public Restroom Sink** 

Staff Restroom Door (1)

| Restrooms            |          |                                  |             |                                  |            |
|----------------------|----------|----------------------------------|-------------|----------------------------------|------------|
|                      |          | STAFF PUBLIC                     |             |                                  | BLIC       |
|                      |          | Bath 1                           | Bath 2      | Bath 3                           | Bath 4     |
| Door Opening         | Measured | 33"                              | 33"         | 33"                              | 33"        |
| Door Opening         | ADA      | 32"                              | MIN         | 32"                              | MIN        |
| Stall Door           | Measured | N/A                              | N/A         | N/A                              | N/A        |
| Stall Dool           | ADA      | 32"                              | MIN         | 32"                              | MIN        |
| Stall/Bathroom       | Measured | 90"x90"                          | 90"x90"     | 90"x90"                          | 90"x90"    |
| Dimensions           | ADA      | 56" DEEP )                       | K 60" WIDE  | 56" DEEP X                       | K 60" WIDE |
| Grab Bars            | Y/N      | Y                                | Y           | Υ                                | Υ          |
| Cash Day Haight      | Measured | 36"                              | 36"         | 36"                              | 36"        |
| Grab Bar Height      | ADA      | 33" - 36"                        |             | 33" - 36"                        |            |
| Urinals              | Y/N      | N/A                              | N/A         | N/A                              | N/A        |
| U.S. and U.S. alar   | Measured | N/A                              | N/A         | N/A                              | N/A        |
| Urinal Height        | ADA      | 17"                              | MAX         | 17" MAX                          |            |
| Tailet Coet Height   | Measured | 17"                              | 17"         | 17"                              | 17"        |
| Toilet Seat Height   | ADA      | 17" - 1                          | 9" MIN      | 17" - 19" MIN                    |            |
| Counter/Sink Height  | Measured | 33"                              | 33"         | 33"                              | 33"        |
| Counter/Sillk Height | ADA      | 34" MAX                          |             | 34" MAX                          |            |
|                      | Measured | 48"x6"                           | 48"x6"      | 48"x6"                           | 48"x6"     |
| Towel/Dryer          | ADA      | 48" MAX H                        | IEIGHT, 20" | 48" MAX HEIGHT, 20"              |            |
|                      |          | MAX DEPTH                        |             |                                  | DEPTH      |
|                      | Measured | 33"x16"                          |             | 33"x16"                          | 33"x16"    |
| Soap                 | ADA      | 48" MAX HEIGHT, 20"<br>MAX DEPTH |             | 48" MAX HEIGHT, 20"<br>MAX DEPTH |            |
| Notes                |          |                                  |             |                                  |            |