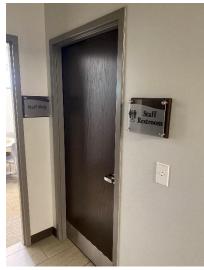

Parking Lot Curb Ramp

Parking Lot Curb Ramp (2)

**Back Door Curb Ramp** 

**Front of Building** 

**Public Restroom Toilet** 

**Public Restroom Door** 

**Public Restroom Sink** 

Staff Restroom Door (1)

Staff Restroom Sink (1)

**Staff Restroom Toilet (1)** 

**Staff Restroom Door (2)** 

Staff Restroom Sink (2)

**Staff Restroom Toilet (3)** 

| Restrooms            |          |                                  |             |                                  |            |
|----------------------|----------|----------------------------------|-------------|----------------------------------|------------|
|                      |          | STAFF PUBLIC                     |             |                                  | BLIC       |
|                      |          | Bath 1                           | Bath 2      | Bath 3                           | Bath 4     |
| Door Opening         | Measured | 33"                              | 33"         | 33"                              | 33"        |
| Door Opening         | ADA      | 32"                              | MIN         | 32"                              | MIN        |
| Stall Door           | Measured | N/A                              | N/A         | N/A                              | N/A        |
| Stall Dool           | ADA      | 32"                              | MIN         | 32"                              | MIN        |
| Stall/Bathroom       | Measured | 90"x90"                          | 90"x90"     | 90"x90"                          | 90"x90"    |
| Dimensions           | ADA      | 56" DEEP )                       | K 60" WIDE  | 56" DEEP X                       | K 60" WIDE |
| Grab Bars            | Y/N      | Y                                | Y           | Υ                                | Υ          |
| Cash Day Haight      | Measured | 36"                              | 36"         | 36"                              | 36"        |
| Grab Bar Height      | ADA      | 33" - 36"                        |             | 33" - 36"                        |            |
| Urinals              | Y/N      | N/A                              | N/A         | N/A                              | N/A        |
| U.S. and U.S. alar   | Measured | N/A                              | N/A         | N/A                              | N/A        |
| Urinal Height        | ADA      | 17"                              | MAX         | 17" MAX                          |            |
| Tailet Coet Height   | Measured | 17"                              | 17"         | 17"                              | 17"        |
| Toilet Seat Height   | ADA      | 17" - 1                          | 9" MIN      | 17" - 19" MIN                    |            |
| Counter/Sink Height  | Measured | 33"                              | 33"         | 33"                              | 33"        |
| Counter/Sillk Height | ADA      | 34" MAX                          |             | 34" MAX                          |            |
|                      | Measured | 48"x6"                           | 48"x6"      | 48"x6"                           | 48"x6"     |
| Towel/Dryer          | ADA      | 48" MAX H                        | IEIGHT, 20" | 48" MAX HEIGHT, 20"              |            |
|                      |          | MAX DEPTH                        |             |                                  | DEPTH      |
|                      | Measured | 33"x16"                          |             | 33"x16"                          | 33"x16"    |
| Soap                 | ADA      | 48" MAX HEIGHT, 20"<br>MAX DEPTH |             | 48" MAX HEIGHT, 20"<br>MAX DEPTH |            |
| Notes                |          |                                  |             |                                  |            |