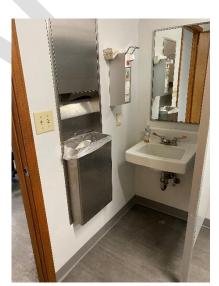

North Sidewalk (3)

**East Sidewalk** 

Fire Restroom Overview

Fire Restroom Sink

**Fire Restroom Toilet** 

**Men's Restroom Overview** 

Men's Restroom Toilet

Men's Restroom Sink

**Men's Restroom Urinals** 

Women's Restroom Overview

Women's Restroom Stalls

**Women's Restroom Door (2)** 

**Women's Restroom Toilet** 

Women's Restroom Sink

#### **ADA Non-Compliant Issues**

- Curb Ramp width on Southeast Alley exceeds the 48" minimum width
- Curb Ramp Cross Slope on Southeast Alley exceeds the 2% max
- Curb Ramp Cross Slope on Northeast Sidewalk exceeds the 2% max
- Curb Ramp Cross Slope on the North Sidewalk exceeds the 2% max
- Door opening (Fire Department Unisex Restroom) under the 32" minimum
- Staff Men and Women's Restroom Stall/Restroom Dimensions does not meet the 56" deep X 60" Wide minimum
- Staff Men's Restroom urinal height exceeds the 17" max
- Staff Women's Restroom toilet seat height is under the 17-19" minimum

| Restrooms            |          |               |                      |              |                      |                                     |
|----------------------|----------|---------------|----------------------|--------------|----------------------|-------------------------------------|
|                      |          | Public<br>Men | Public<br>Women      | Staff<br>Men | Staff<br>Women       | Fire Dept.<br>unisex                |
|                      | Measured | 33"           | 33"                  | 33"          | 33"                  | 28"                                 |
| Door Opening         | ADA      | 32'           | " MIN                | 32"          | MIN                  | 32" MIN                             |
| CL-II D              | Measured | N/A           | N/A                  | N/A          | N/A                  | N/A                                 |
| Stall Door           | ADA      | 32'           | " MIN                | 32"          | MIN                  | 32" MIN                             |
| Stall/Bathroom       | Measured | 84"x65"       | 84"x65"              | 60"x55"      | 60"x55"              | 84"x60"                             |
| Dimensions           | ADA      | 56" DEEP      | X 60" WIDE           | 56" DEEP     | X 60" WIDE           | 56" DEEP X 60"<br>WIDE              |
| Grab Bars            | Y/N      | Y             | Υ                    | Y            | Y                    | N/A                                 |
| Carlo Baratta'aha    | Measured | 36"           | 36"                  | 36"          | 36"                  | N/A                                 |
| Grab Bar Height      | ADA      | 33'           | ' - 36"              | 33" - 36"    |                      | 33" - 36"                           |
| Urinals              | Y/N      | N/A           | N/A                  | Y            | N/A                  | N/A                                 |
| المنسما المنسلم      | Measured | N/A           | N/A                  | 19"          | N/A                  | N/A                                 |
| Urinal Height        | ADA      | 17'           | ' MAX                | 17"          | MAX                  | 17" MAX                             |
| Tailet Coat Height   | Measured | 18"           | 18"                  | 18"          | 15.5"                | 18"                                 |
| Toilet Seat Height ( | ADA      | 17" -         | 19" MIN              | 17" - 3      | 19" MIN              | 17" - 19" MIN                       |
| Counter/Sink         | Measured | 33"           | 33"                  | 33"          | 33"                  | 32"                                 |
| Height               | ADA      | 34'           | ' MAX                | 34"          | MAX                  | 34" MAX                             |
|                      | Measured | 48"x3.5"      | 48"x3.5"             | 45"x4"       | 45"x4"               | 48"                                 |
| Towel/Dryer          | ADA      |               | HEIGHT, 20"<br>DEPTH |              | HEIGHT, 20"<br>DEPTH | 48" MAX<br>HEIGHT, 20"<br>MAX DEPTH |
|                      | Measured | 33"x18"       | 33"x18"              | 38"x3"       | 38"x3"               | 38"x12"                             |
| Soap                 | ADA      |               | HEIGHT, 20"<br>DEPTH |              | HEIGHT, 20"<br>DEPTH | 48" MAX<br>HEIGHT, 20"<br>MAX DEPTH |
| Notes                |          |               |                      |              |                      |                                     |