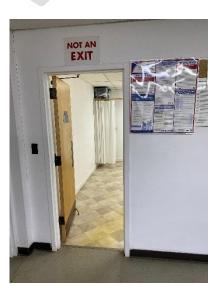

# D. Water Company Pole Barn-224 E North Street, Tipton, IN 46072

Front Door

Front Door (2)

Hallway Door

**Restroom Door** 

For this study, access ramps, general door openings and widths and Restroom were assessed and compared to the required ADA standards. Listed below and highlighted in the tables below are the items that do not meet the ADA requirements.

- No Parking
- Ramp Cross Slope exceeds the 2% maximum
- Hallway Door Width under the minimum width of 30.5"
- Restroom Door Opening under the minimum 32"
- Urinal height exceeds the 17" maximum
- Toilet Seat Height under the minimum of 17"
- Towel/Dryer exceeds the 48" maximum height

| Building                              |          |           |  |
|---------------------------------------|----------|-----------|--|
|                                       |          |           |  |
| Ramp Running                          | Measured | 0.47%     |  |
| Slope                                 | ADA      | 8.33% MAX |  |
| Ramp Cross                            | Measured | 2.10%     |  |
| Slope                                 | ADA      | 2% MAX    |  |
| Donon Midth                           | Measured | 50"       |  |
| Ramp Width                            | ADA      | 36" MIN   |  |
| Ramp Handrails                        | Y/N      | N/A       |  |
| Handrail Haight                       | Measured | N/A       |  |
| Handrail Height                       | ADA      | 34" - 38" |  |
| Frant Dage                            | Measured | 33"       |  |
| Front Door                            | ADA      | 32" MIN   |  |
| Fountain Spout                        | Measured | N/A       |  |
| Outlet Height                         | ADA      | 36" MAX   |  |
| Hallway Door                          | Measured | 30.5"     |  |
| Width                                 | ADA      | 32" MIN   |  |
| Notes: Stairs leading into front door |          |           |  |