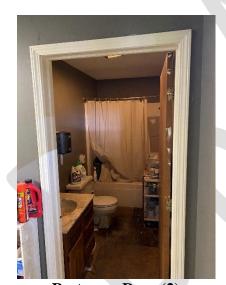

## B. City Building-216 S Main Street, Tipton, IN 46072

**Parking Lot Overview** 

**Parking Lot Overview (2)** 

**Parking Lot Overview (3)** 

**East Sidewalk** 

**Parking Lot Overview (4)** 

**Parking Lot Overview (5)** 

Parking Lot Curb Ramp

Parking Lot Curb Ramp (2)

**Back Door Curb Ramp** 

**Front of Building** 

**Public Restroom Toilet** 

**Public Restroom Door** 

**Public Restroom Sink** 

Staff Restroom Door (1)

Staff Restroom Sink (1)

**Staff Restroom Toilet (1)** 

**Staff Restroom Door (2)** 

Staff Restroom Sink (2)

**Staff Restroom Toilet (3)** 

#### **Summary of Facility**

For this study, parking stalls, access ramps, general door openings and widths and Restroom were assessed and compared to the required ADA standards. Listed below and highlighted in the tables below are the items that do not meet the ADA requirements.

## **ADA Non-Compliant Issues**

• All items are in compliant with ADA Standards

| Parking Lot              |                    |           |  |  |
|--------------------------|--------------------|-----------|--|--|
|                          |                    |           |  |  |
| Stall Width              | Measured           | 108"      |  |  |
| Stall Width              | ADA                | 96" MIN   |  |  |
| Aisle Width              | Measured           | 288"      |  |  |
| Aisie wiath              | ADA                | 96" MIN   |  |  |
| Curb Ramp                | Measured           | 48"       |  |  |
| Width ADA                |                    | 48" MIN   |  |  |
| Curb Ramp Cross Measured |                    | 0.20%     |  |  |
| Slope                    | ADA                | 2% MAX    |  |  |
| Curb Ramp                | Curb Ramp Measured |           |  |  |
| Running Slope            | ADA                | 8.33% MAX |  |  |
| No                       | tes                |           |  |  |

| Restrooms            |          |                                  |             |                                  |            |
|----------------------|----------|----------------------------------|-------------|----------------------------------|------------|
|                      |          | STAFF PUBLIC                     |             |                                  | BLIC       |
|                      |          | Bath 1                           | Bath 2      | Bath 3                           | Bath 4     |
| Door Opening         | Measured | 33"                              | 33"         | 33"                              | 33"        |
| Door Opening         | ADA      | 32"                              | MIN         | 32"                              | MIN        |
| Stall Door           | Measured | N/A                              | N/A         | N/A                              | N/A        |
| Stall Dool           | ADA      | 32"                              | MIN         | 32"                              | MIN        |
| Stall/Bathroom       | Measured | 90"x90"                          | 90"x90"     | 90"x90"                          | 90"x90"    |
| Dimensions           | ADA      | 56" DEEP )                       | K 60" WIDE  | 56" DEEP X                       | K 60" WIDE |
| Grab Bars            | Y/N      | Y                                | Y           | Υ                                | Υ          |
| Cash Day Haight      | Measured | 36"                              | 36"         | 36"                              | 36"        |
| Grab Bar Height      | ADA      | 33" - 36"                        |             | 33" - 36"                        |            |
| Urinals              | Y/N      | N/A                              | N/A         | N/A                              | N/A        |
| U.S. and U.S. alar   | Measured | N/A                              | N/A         | N/A                              | N/A        |
| Urinal Height        | ADA      | 17"                              | MAX         | 17" MAX                          |            |
| Tailet Coet Height   | Measured | 17"                              | 17"         | 17"                              | 17"        |
| Toilet Seat Height   | ADA      | 17" - 1                          | 9" MIN      | 17" - 19" MIN                    |            |
| Counter/Sink Height  | Measured | 33"                              | 33"         | 33"                              | 33"        |
| Counter/Sillk Height | ADA      | 34" MAX                          |             | 34" MAX                          |            |
|                      | Measured | 48"x6"                           | 48"x6"      | 48"x6"                           | 48"x6"     |
| Towel/Dryer          | ADA      | 48" MAX H                        | IEIGHT, 20" | 48" MAX HEIGHT, 20"              |            |
|                      |          | MAX DEPTH                        |             |                                  | DEPTH      |
|                      | Measured | 33"x16"                          |             | 33"x16"                          | 33"x16"    |
| Soap                 | ADA      | 48" MAX HEIGHT, 20"<br>MAX DEPTH |             | 48" MAX HEIGHT, 20"<br>MAX DEPTH |            |
| Notes                |          |                                  |             |                                  |            |