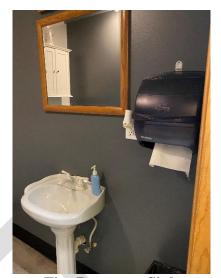

**Northwest Curb Ramp** 

**Northwest Curb Ramp (2)** 

**Restroom Door** 

**Restroom Sink** 

**Restroom Toilet** 

| Restrooms             |                            |                                  |  |  |  |  |
|-----------------------|----------------------------|----------------------------------|--|--|--|--|
|                       |                            |                                  |  |  |  |  |
| Door Opening          | Measured                   | 23"                              |  |  |  |  |
| Door Opening          | ADA                        | 32" MIN                          |  |  |  |  |
| Stall Door            | Measured                   | N/A                              |  |  |  |  |
| Stall Dool            | ADA                        | 32" MIN                          |  |  |  |  |
| Stall/Bathroom        | Measured                   | 40"x60"                          |  |  |  |  |
| Dimensions            | ADA                        | 56" DEEP X 60"<br>WIDE           |  |  |  |  |
| Grab Bars             | Y/N                        | N/A                              |  |  |  |  |
| 6   5   11   1        | Measured                   | N/A                              |  |  |  |  |
| Grab Bar Height       | ADA                        | 33" - 36"                        |  |  |  |  |
| Urinals               | Y/N                        | N/A                              |  |  |  |  |
| 112[11.2.]            | Measured                   | N/A                              |  |  |  |  |
| Urinal Height         | ADA                        | 17" MAX                          |  |  |  |  |
| Toilet Seat           | Measured                   | 21"                              |  |  |  |  |
| Height                | ADA                        | 17" - 19" MIN                    |  |  |  |  |
| Counter/Sink          | Measured                   | 33.5"                            |  |  |  |  |
| Height                | ADA                        | 34" MAX                          |  |  |  |  |
|                       | Measured                   | N/A                              |  |  |  |  |
| Towel/Dryer           | ADA                        | 48" MAX HEIGHT,<br>20" MAX DEPTH |  |  |  |  |
|                       | Measured                   | N/A                              |  |  |  |  |
| Soap                  | ADA                        | 48" MAX HEIGHT,<br>20" MAX DEPTH |  |  |  |  |
| Notes: Not in service | e, no soap or towel disper | ser                              |  |  |  |  |