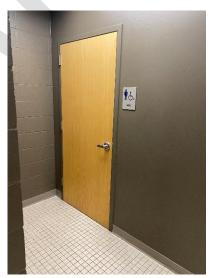

## A. Little Gem-202 S Main Street, Tipton IN 46075

**Front Door** 

**Front Door** 

**Northeast Curb Ramp (1)** 

**Northeast Curb Ramp (2)** 

**North Sidewalk** 

**North Sidewalk Obstructions** 

North Sidewalk (2)

**Northwest Curb Ramp** 

**Northwest Curb Ramp (2)** 

**Restroom Door** 

**Restroom Sink** 

**Restroom Toilet** 

#### **Summary of Facility**

For this study, parking stalls, access ramps, general door openings and widths and Restroom were assessed and compared to the required ADA standards. Listed below and highlighted in the tables below are the items that do not meet the ADA requirements.

## **ADA Non-Compliant Issues**

- Restroom door opening under the standard minimum of 32"
- Stall/Restroom Dimensions under the minimum standard of 56" Deep X 60" Wide
- Stairs leading to entrance not ADA compliant

| Restrooms             |                            |                                  |  |  |  |  |
|-----------------------|----------------------------|----------------------------------|--|--|--|--|
|                       |                            |                                  |  |  |  |  |
| Door Opening          | Measured                   | 23"                              |  |  |  |  |
| Door Opening          | ADA                        | 32" MIN                          |  |  |  |  |
| Stall Door            | Measured                   | N/A                              |  |  |  |  |
| Stall Dool            | ADA                        | 32" MIN                          |  |  |  |  |
| Stall/Bathroom        | Measured                   | 40"x60"                          |  |  |  |  |
| Dimensions            | ADA                        | 56" DEEP X 60"<br>WIDE           |  |  |  |  |
| Grab Bars             | Y/N                        | N/A                              |  |  |  |  |
| 6   5   11   1        | Measured                   | N/A                              |  |  |  |  |
| Grab Bar Height       | ADA                        | 33" - 36"                        |  |  |  |  |
| Urinals               | Y/N                        | N/A                              |  |  |  |  |
| 112[11.2.]            | Measured                   | N/A                              |  |  |  |  |
| Urinal Height         | ADA                        | 17" MAX                          |  |  |  |  |
| Toilet Seat           | Measured                   | 21"                              |  |  |  |  |
| Height                | ADA                        | 17" - 19" MIN                    |  |  |  |  |
| Counter/Sink          | Measured                   | 33.5"                            |  |  |  |  |
| Height                | ADA                        | 34" MAX                          |  |  |  |  |
|                       | Measured                   | N/A                              |  |  |  |  |
| Towel/Dryer           | ADA                        | 48" MAX HEIGHT,<br>20" MAX DEPTH |  |  |  |  |
|                       | Measured                   | N/A                              |  |  |  |  |
| Soap                  | ADA                        | 48" MAX HEIGHT,<br>20" MAX DEPTH |  |  |  |  |
| Notes: Not in service | e, no soap or towel disper | ser                              |  |  |  |  |