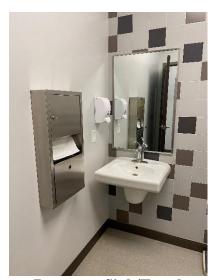

Parking Lot Curb Ramp

Parking Lot Curb Ramp (2)

**Back Door Curb Ramp** 

**Front of Building** 

**Public Restroom Toilet** 

**Public Restroom Door** 

**Public Restroom Sink** 

Staff Restroom Door (1)

| Restrooms            |          |                                  |             |                                  |            |
|----------------------|----------|----------------------------------|-------------|----------------------------------|------------|
|                      |          | STAFF PUBLIC                     |             |                                  | BLIC       |
|                      |          | Bath 1                           | Bath 2      | Bath 3                           | Bath 4     |
| Door Opening         | Measured | 33"                              | 33"         | 33"                              | 33"        |
| Door Opening         | ADA      | 32"                              | MIN         | 32"                              | MIN        |
| Stall Door           | Measured | N/A                              | N/A         | N/A                              | N/A        |
| Stall Dool           | ADA      | 32"                              | MIN         | 32"                              | MIN        |
| Stall/Bathroom       | Measured | 90"x90"                          | 90"x90"     | 90"x90"                          | 90"x90"    |
| Dimensions           | ADA      | 56" DEEP )                       | K 60" WIDE  | 56" DEEP X                       | K 60" WIDE |
| Grab Bars            | Y/N      | Y                                | Y           | Υ                                | Υ          |
| Cash Day Haight      | Measured | 36"                              | 36"         | 36"                              | 36"        |
| Grab Bar Height      | ADA      | 33" - 36"                        |             | 33" - 36"                        |            |
| Urinals              | Y/N      | N/A                              | N/A         | N/A                              | N/A        |
| U.S. and U.S. alar   | Measured | N/A                              | N/A         | N/A                              | N/A        |
| Urinal Height        | ADA      | 17"                              | MAX         | 17" MAX                          |            |
| Tailet Coet Height   | Measured | 17"                              | 17"         | 17"                              | 17"        |
| Toilet Seat Height   | ADA      | 17" - 1                          | 9" MIN      | 17" - 19" MIN                    |            |
| Counter/Sink Height  | Measured | 33"                              | 33"         | 33"                              | 33"        |
| Counter/Sillk Height | ADA      | 34" MAX                          |             | 34" MAX                          |            |
|                      | Measured | 48"x6"                           | 48"x6"      | 48"x6"                           | 48"x6"     |
| Towel/Dryer          | ADA      | 48" MAX H                        | IEIGHT, 20" | 48" MAX HEIGHT, 20"              |            |
|                      |          | MAX DEPTH                        |             |                                  | DEPTH      |
|                      | Measured | 33"x16"                          |             | 33"x16"                          | 33"x16"    |
| Soap                 | ADA      | 48" MAX HEIGHT, 20"<br>MAX DEPTH |             | 48" MAX HEIGHT, 20"<br>MAX DEPTH |            |
| Notes                |          |                                  |             |                                  |            |