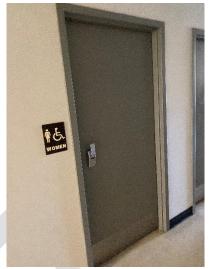

North Sidewalk (3)

**East Sidewalk** 

Fire Restroom Overview

Fire Restroom Sink

**Fire Restroom Toilet** 

**Men's Restroom Overview** 

Men's Restroom Toilet

Men's Restroom Sink

**Men's Restroom Urinals** 

Women's Restroom Overview

Women's Restroom Stalls

**Women's Restroom Door (2)** 

**Women's Restroom Toilet** 

Women's Restroom Sink

| Restrooms            |          |               |                      |              |                      |                                     |
|----------------------|----------|---------------|----------------------|--------------|----------------------|-------------------------------------|
|                      |          | Public<br>Men | Public<br>Women      | Staff<br>Men | Staff<br>Women       | Fire Dept.<br>unisex                |
|                      | Measured | 33"           | 33"                  | 33"          | 33"                  | 28"                                 |
| Door Opening         | ADA      | 32'           | " MIN                | 32"          | MIN                  | 32" MIN                             |
| CL-II D              | Measured | N/A           | N/A                  | N/A          | N/A                  | N/A                                 |
| Stall Door           | ADA      | 32'           | " MIN                | 32"          | MIN                  | 32" MIN                             |
| Stall/Bathroom       | Measured | 84"x65"       | 84"x65"              | 60"x55"      | 60"x55"              | 84"x60"                             |
| Dimensions           | ADA      | 56" DEEP      | X 60" WIDE           | 56" DEEP     | X 60" WIDE           | 56" DEEP X 60"<br>WIDE              |
| Grab Bars            | Y/N      | Y             | Υ                    | Y            | Y                    | N/A                                 |
| Carlo Baratta'aha    | Measured | 36"           | 36"                  | 36"          | 36"                  | N/A                                 |
| Grab Bar Height      | ADA      | 33'           | ' - 36"              | 33" - 36"    |                      | 33" - 36"                           |
| Urinals              | Y/N      | N/A           | N/A                  | Y            | N/A                  | N/A                                 |
| المنسما المنسلم      | Measured | N/A           | N/A                  | 19"          | N/A                  | N/A                                 |
| Urinal Height        | ADA      | 17'           | ' MAX                | 17"          | MAX                  | 17" MAX                             |
| Tailet Coat Height   | Measured | 18"           | 18"                  | 18"          | 15.5"                | 18"                                 |
| Toilet Seat Height ( | ADA      | 17" -         | 19" MIN              | 17" - 3      | 19" MIN              | 17" - 19" MIN                       |
| Counter/Sink         | Measured | 33"           | 33"                  | 33"          | 33"                  | 32"                                 |
| Height               | ADA      | 34'           | ' MAX                | 34"          | MAX                  | 34" MAX                             |
|                      | Measured | 48"x3.5"      | 48"x3.5"             | 45"x4"       | 45"x4"               | 48"                                 |
| Towel/Dryer          | ADA      |               | HEIGHT, 20"<br>DEPTH |              | HEIGHT, 20"<br>DEPTH | 48" MAX<br>HEIGHT, 20"<br>MAX DEPTH |
|                      | Measured | 33"x18"       | 33"x18"              | 38"x3"       | 38"x3"               | 38"x12"                             |
| Soap                 | ADA      |               | HEIGHT, 20"<br>DEPTH |              | HEIGHT, 20"<br>DEPTH | 48" MAX<br>HEIGHT, 20"<br>MAX DEPTH |
| Notes                |          |               |                      |              |                      |                                     |