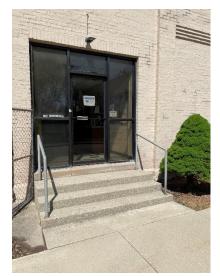

# D. Water Company Pole Barn-224 E North Street, Tipton, IN 46072

Front Door

Front Door (2)

Hallway Door

**Restroom Door** 

For this study, access ramps, general door openings and widths and Restroom were assessed and compared to the required ADA standards. Listed below and highlighted in the tables below are the items that do not meet the ADA requirements.

- No Parking
- Ramp Cross Slope exceeds the 2% maximum
- Hallway Door Width under the minimum width of 30.5"
- Restroom Door Opening under the minimum 32"
- Urinal height exceeds the 17" maximum
- Toilet Seat Height under the minimum of 17"
- Towel/Dryer exceeds the 48" maximum height

| Building                              |          |           |  |
|---------------------------------------|----------|-----------|--|
|                                       |          |           |  |
| Ramp Running                          | Measured | 0.47%     |  |
| Slope                                 | ADA      | 8.33% MAX |  |
| Ramp Cross                            | Measured | 2.10%     |  |
| Slope                                 | ADA      | 2% MAX    |  |
| Donon Midth                           | Measured | 50"       |  |
| Ramp Width                            | ADA      | 36" MIN   |  |
| Ramp Handrails                        | Y/N      | N/A       |  |
| Handrail Haight                       | Measured | N/A       |  |
| Handrail Height                       | ADA      | 34" - 38" |  |
| Frant Dage                            | Measured | 33"       |  |
| Front Door                            | ADA      | 32" MIN   |  |
| Fountain Spout                        | Measured | N/A       |  |
| Outlet Height                         | ADA      | 36" MAX   |  |
| Hallway Door                          | Measured | 30.5"     |  |
| Width                                 | ADA      | 32" MIN   |  |
| Notes: Stairs leading into front door |          |           |  |