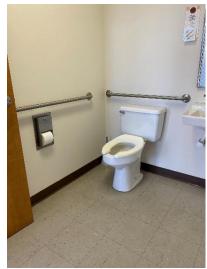

**Northwest Curb Ramp** 

**Northwest Curb Ramp (2)** 

**Restroom Door** 

**Restroom Sink** 

**Restroom Toilet** 

#### **Summary of Facility**

For this study, parking stalls, access ramps, general door openings and widths and Restroom were assessed and compared to the required ADA standards. Listed below and highlighted in the tables below are the items that do not meet the ADA requirements.

## **ADA Non-Compliant Issues**

- Restroom door opening under the standard minimum of 32"
- Stall/Restroom Dimensions under the minimum standard of 56" Deep X 60" Wide
- Stairs leading to entrance not ADA compliant

| Restrooms             |                            |                                  |  |  |  |  |
|-----------------------|----------------------------|----------------------------------|--|--|--|--|
|                       |                            |                                  |  |  |  |  |
| Door Opening          | Measured                   | 23"                              |  |  |  |  |
| Door Opening          | ADA                        | 32" MIN                          |  |  |  |  |
| Stall Door            | Measured                   | N/A                              |  |  |  |  |
| Stall Dool            | ADA                        | 32" MIN                          |  |  |  |  |
| Stall/Bathroom        | Measured                   | 40"x60"                          |  |  |  |  |
| Dimensions            | ADA                        | 56" DEEP X 60"<br>WIDE           |  |  |  |  |
| Grab Bars             | Y/N                        | N/A                              |  |  |  |  |
| 6   5   11   1        | Measured                   | N/A                              |  |  |  |  |
| Grab Bar Height       | ADA                        | 33" - 36"                        |  |  |  |  |
| Urinals               | Y/N                        | N/A                              |  |  |  |  |
| 112[11.2.]            | Measured                   | N/A                              |  |  |  |  |
| Urinal Height         | ADA                        | 17" MAX                          |  |  |  |  |
| Toilet Seat           | Measured                   | 21"                              |  |  |  |  |
| Height                | ADA                        | 17" - 19" MIN                    |  |  |  |  |
| Counter/Sink          | Measured                   | 33.5"                            |  |  |  |  |
| Height                | ADA                        | 34" MAX                          |  |  |  |  |
|                       | Measured                   | N/A                              |  |  |  |  |
| Towel/Dryer           | ADA                        | 48" MAX HEIGHT,<br>20" MAX DEPTH |  |  |  |  |
|                       | Measured                   | N/A                              |  |  |  |  |
| Soap                  | ADA                        | 48" MAX HEIGHT,<br>20" MAX DEPTH |  |  |  |  |
| Notes: Not in service | e, no soap or towel disper | ser                              |  |  |  |  |