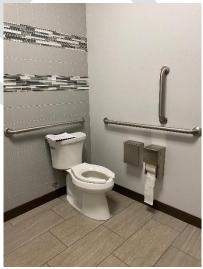

## B. City Building-216 S Main Street, Tipton, IN 46072

**Parking Lot Overview** 

**Parking Lot Overview (2)** 

**Parking Lot Overview (3)** 

**East Sidewalk** 

**Parking Lot Overview (4)** 

**Parking Lot Overview (5)** 

Parking Lot Curb Ramp

Parking Lot Curb Ramp (2)

**Back Door Curb Ramp** 

**Front of Building** 

**Public Restroom Toilet** 

**Public Restroom Door** 

**Public Restroom Sink** 

Staff Restroom Door (1)

Staff Restroom Sink (1)

**Staff Restroom Toilet (1)** 

**Staff Restroom Door (2)** 

Staff Restroom Sink (2)

**Staff Restroom Toilet (3)** 

| Restrooms            |          |                                  |             |                                  |            |
|----------------------|----------|----------------------------------|-------------|----------------------------------|------------|
|                      |          | STAFF PUBLIC                     |             |                                  | BLIC       |
|                      |          | Bath 1                           | Bath 2      | Bath 3                           | Bath 4     |
| Door Opening         | Measured | 33"                              | 33"         | 33"                              | 33"        |
| Door Opening         | ADA      | 32"                              | MIN         | 32"                              | MIN        |
| Stall Door           | Measured | N/A                              | N/A         | N/A                              | N/A        |
| Stall Dool           | ADA      | 32"                              | MIN         | 32"                              | MIN        |
| Stall/Bathroom       | Measured | 90"x90"                          | 90"x90"     | 90"x90"                          | 90"x90"    |
| Dimensions           | ADA      | 56" DEEP )                       | K 60" WIDE  | 56" DEEP X                       | K 60" WIDE |
| Grab Bars            | Y/N      | Y                                | Y           | Υ                                | Υ          |
| Cash Day Haight      | Measured | 36"                              | 36"         | 36"                              | 36"        |
| Grab Bar Height      | ADA      | 33" - 36"                        |             | 33" - 36"                        |            |
| Urinals              | Y/N      | N/A                              | N/A         | N/A                              | N/A        |
| U.S. and U.S. alar   | Measured | N/A                              | N/A         | N/A                              | N/A        |
| Urinal Height        | ADA      | 17"                              | MAX         | 17" MAX                          |            |
| Tailet Coet Height   | Measured | 17"                              | 17"         | 17"                              | 17"        |
| Toilet Seat Height   | ADA      | 17" - 1                          | 9" MIN      | 17" - 19" MIN                    |            |
| Counter/Sink Height  | Measured | 33"                              | 33"         | 33"                              | 33"        |
| Counter/Sillk Height | ADA      | 34" MAX                          |             | 34" MAX                          |            |
|                      | Measured | 48"x6"                           | 48"x6"      | 48"x6"                           | 48"x6"     |
| Towel/Dryer          | ADA      | 48" MAX H                        | IEIGHT, 20" | 48" MAX HEIGHT, 20"              |            |
|                      |          | MAX DEPTH                        |             |                                  | DEPTH      |
|                      | Measured | 33"x16"                          |             | 33"x16"                          | 33"x16"    |
| Soap                 | ADA      | 48" MAX HEIGHT, 20"<br>MAX DEPTH |             | 48" MAX HEIGHT, 20"<br>MAX DEPTH |            |
| Notes                |          |                                  |             |                                  |            |