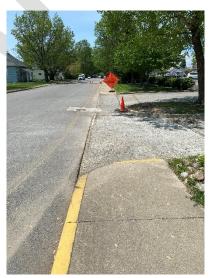

## C. City Fire and Police Building-221-223 E Jefferson Street, Tipton, IN 46072

Parking Lot Curb Ramp (2)

Parking Lot Curb Ramp (3)

Parking Lot Curb Ramp (4)

Parking Lot Curb Ramp (5)

**Parking Lot** 

Parking Lot (2)

Parking Lot (3)

**Shop Garage Doors** 

**Curb Ramp** 

**Building Curb Ramp** 

**Building Curb Ramp (2)** 

**Alley Curb Ramp** 

Alley Curb Ramp (2)

Curb Ramp (2)

**Northwest Curb Ramp** 

Northwest Curb Ramp (2)

**Front Door and Handrails** 

Fire Employee Entrance

**Police Employee Entrance** 

Handrails

**North Sidewalk** 

North Sidewalk (2)

#### **ADA Non-Compliant Issues**

- Curb Ramp width on Southeast Alley exceeds the 48" minimum width
- Curb Ramp Cross Slope on Southeast Alley exceeds the 2% max
- Curb Ramp Cross Slope on Northeast Sidewalk exceeds the 2% max
- Curb Ramp Cross Slope on the North Sidewalk exceeds the 2% max
- Door opening (Fire Department Unisex Restroom) under the 32" minimum
- Staff Men and Women's Restroom Stall/Restroom Dimensions does not meet the 56" deep X 60" Wide minimum
- Staff Men's Restroom urinal height exceeds the 17" max
- Staff Women's Restroom toilet seat height is under the 17-19" minimum