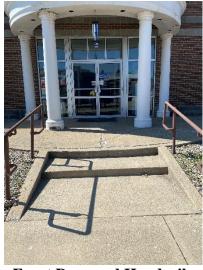

## A. Little Gem-202 S Main Street, Tipton IN 46075

**Front Door** 

**Front Door** 

**Northeast Curb Ramp (1)** 

**Northeast Curb Ramp (2)** 

**North Sidewalk** 

**North Sidewalk Obstructions** 

North Sidewalk (2)

#### **Summary of Facility**

For this study, parking stalls, access ramps, general door openings and widths and Restroom were assessed and compared to the required ADA standards. Listed below and highlighted in the tables below are the items that do not meet the ADA requirements.

## **ADA Non-Compliant Issues**

- Restroom door opening under the standard minimum of 32"
- Stall/Restroom Dimensions under the minimum standard of 56" Deep X 60" Wide
- Stairs leading to entrance not ADA compliant