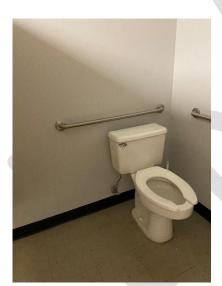

North Sidewalk (3)

**East Sidewalk** 

Fire Restroom Overview

Fire Restroom Sink

**Fire Restroom Toilet** 

**Men's Restroom Overview** 

Men's Restroom Toilet

Men's Restroom Sink

**Men's Restroom Urinals** 

Women's Restroom Overview

Women's Restroom Stalls

**Women's Restroom Door (2)** 

**Women's Restroom Toilet** 

Women's Restroom Sink

| Restrooms            |          |               |                      |              |                      |                                     |
|----------------------|----------|---------------|----------------------|--------------|----------------------|-------------------------------------|
|                      |          | Public<br>Men | Public<br>Women      | Staff<br>Men | Staff<br>Women       | Fire Dept.<br>unisex                |
|                      | Measured | 33"           | 33"                  | 33"          | 33"                  | 28"                                 |
| Door Opening         | ADA      | 32'           | " MIN                | 32"          | MIN                  | 32" MIN                             |
| CL-II D              | Measured | N/A           | N/A                  | N/A          | N/A                  | N/A                                 |
| Stall Door           | ADA      | 32'           | " MIN                | 32"          | MIN                  | 32" MIN                             |
| Stall/Bathroom       | Measured | 84"x65"       | 84"x65"              | 60"x55"      | 60"x55"              | 84"x60"                             |
| Dimensions           | ADA      | 56" DEEP      | X 60" WIDE           | 56" DEEP     | X 60" WIDE           | 56" DEEP X 60"<br>WIDE              |
| Grab Bars            | Y/N      | Y             | Υ                    | Y            | Y                    | N/A                                 |
| Carlo Baratta'aha    | Measured | 36"           | 36"                  | 36"          | 36"                  | N/A                                 |
| Grab Bar Height      | ADA      | 33'           | ' - 36"              | 33" - 36"    |                      | 33" - 36"                           |
| Urinals              | Y/N      | N/A           | N/A                  | Y            | N/A                  | N/A                                 |
| المنسما المنسلم      | Measured | N/A           | N/A                  | 19"          | N/A                  | N/A                                 |
| Urinal Height        | ADA      | 17'           | ' MAX                | 17"          | MAX                  | 17" MAX                             |
| Tailet Coat Height   | Measured | 18"           | 18"                  | 18"          | 15.5"                | 18"                                 |
| Toilet Seat Height ( | ADA      | 17" -         | 19" MIN              | 17" - 3      | 19" MIN              | 17" - 19" MIN                       |
| Counter/Sink         | Measured | 33"           | 33"                  | 33"          | 33"                  | 32"                                 |
| Height               | ADA      | 34'           | ' MAX                | 34"          | MAX                  | 34" MAX                             |
|                      | Measured | 48"x3.5"      | 48"x3.5"             | 45"x4"       | 45"x4"               | 48"                                 |
| Towel/Dryer          | ADA      |               | HEIGHT, 20"<br>DEPTH |              | HEIGHT, 20"<br>DEPTH | 48" MAX<br>HEIGHT, 20"<br>MAX DEPTH |
|                      | Measured | 33"x18"       | 33"x18"              | 38"x3"       | 38"x3"               | 38"x12"                             |
| Soap                 | ADA      |               | HEIGHT, 20"<br>DEPTH |              | HEIGHT, 20"<br>DEPTH | 48" MAX<br>HEIGHT, 20"<br>MAX DEPTH |
| Notes                |          |               |                      |              |                      |                                     |