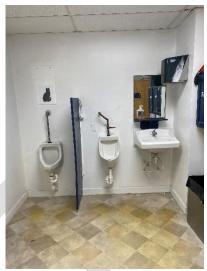

# E. Municipal Water Co Main Building-322 N. East Street, Tipton, IN 46072

**Front Door** 

East Sidewalk

**East Sidewalk** 

**Building Curb Ramp** 

**Restroom Door** 

**Restroom Sink** 

**Restroom Urinal** 

**Restroom Stall** 

**Hallway Door** 

For this study, access ramps, general door openings and widths and Restrooms were assessed and compared to the required ADA standards. Listed below and highlighted in the tables below are the items that do not meet the ADA requirements.

- No specific Parking lot, street parking available
- Ramp Running Slope exceeds the 8.3% maximum
- Hallway Door Width under the 32" minimum
- Restroom Stall Door under the 32" minimum
- Stall/Restroom Dimensions under the 56" deep X 60" wide
- Urinal Height exceeds the 17" maximum
- Toilet Seat Height under the minimum of 17"
- Towel/Dryer exceeds the 48" maximum, 20" maximum depth