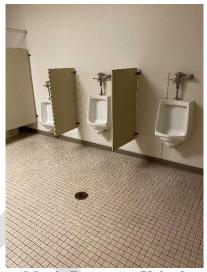

North Sidewalk (3)

**East Sidewalk** 

Fire Restroom Overview

Fire Restroom Sink

**Fire Restroom Toilet** 

**Men's Restroom Overview** 

Men's Restroom Toilet

Men's Restroom Sink

**Men's Restroom Urinals** 

Women's Restroom Overview

Women's Restroom Stalls

**Women's Restroom Door (2)** 

**Women's Restroom Toilet** 

Women's Restroom Sink

#### **Summary of Facility**

For this study, access ramps, general door openings and widths and Restroom were assessed and compared to the required ADA standards. Listed below and highlighted in the tables below are the items that do not meet the ADA requirements.

#### **ADA Non-Compliant Issues**

- Curb Ramp width on Southeast Alley exceeds the 48" minimum width
- Curb Ramp Cross Slope on Southeast Alley exceeds the 2% max
- Curb Ramp Cross Slope on Northeast Sidewalk exceeds the 2% max
- Curb Ramp Cross Slope on the North Sidewalk exceeds the 2% max
- Door opening (Fire Department Unisex Restroom) under the 32" minimum
- Staff Men and Women's Restroom Stall/Restroom Dimensions does not meet the 56" deep X 60" Wide minimum
- Staff Men's Restroom urinal height exceeds the 17" max
- Staff Women's Restroom toilet seat height is under the 17-19" minimum

| Restrooms            |          |               |                      |              |                      |                                     |
|----------------------|----------|---------------|----------------------|--------------|----------------------|-------------------------------------|
|                      |          | Public<br>Men | Public<br>Women      | Staff<br>Men | Staff<br>Women       | Fire Dept.<br>unisex                |
|                      | Measured | 33"           | 33"                  | 33"          | 33"                  | 28"                                 |
| Door Opening         | ADA      | 32'           | " MIN                | 32"          | MIN                  | 32" MIN                             |
| CL-II D              | Measured | N/A           | N/A                  | N/A          | N/A                  | N/A                                 |
| Stall Door           | ADA      | 32'           | " MIN                | 32"          | MIN                  | 32" MIN                             |
| Stall/Bathroom       | Measured | 84"x65"       | 84"x65"              | 60"x55"      | 60"x55"              | 84"x60"                             |
| Dimensions           | ADA      | 56" DEEP      | X 60" WIDE           | 56" DEEP     | X 60" WIDE           | 56" DEEP X 60"<br>WIDE              |
| Grab Bars            | Y/N      | Y             | Υ                    | Y            | Y                    | N/A                                 |
| Carlo Baratta'aha    | Measured | 36"           | 36"                  | 36"          | 36"                  | N/A                                 |
| Grab Bar Height      | ADA      | 33'           | ' - 36"              | 33" - 36"    |                      | 33" - 36"                           |
| Urinals              | Y/N      | N/A           | N/A                  | Y            | N/A                  | N/A                                 |
| المنسما المنسلم      | Measured | N/A           | N/A                  | 19"          | N/A                  | N/A                                 |
| Urinal Height        | ADA      | 17'           | ' MAX                | 17"          | MAX                  | 17" MAX                             |
| Tailet Coat Height   | Measured | 18"           | 18"                  | 18"          | 15.5"                | 18"                                 |
| Toilet Seat Height ( | ADA      | 17" -         | 19" MIN              | 17" - 3      | 19" MIN              | 17" - 19" MIN                       |
| Counter/Sink         | Measured | 33"           | 33"                  | 33"          | 33"                  | 32"                                 |
| Height               | ADA      | 34'           | ' MAX                | 34"          | MAX                  | 34" MAX                             |
|                      | Measured | 48"x3.5"      | 48"x3.5"             | 45"x4"       | 45"x4"               | 48"                                 |
| Towel/Dryer          | ADA      |               | HEIGHT, 20"<br>DEPTH |              | HEIGHT, 20"<br>DEPTH | 48" MAX<br>HEIGHT, 20"<br>MAX DEPTH |
|                      | Measured | 33"x18"       | 33"x18"              | 38"x3"       | 38"x3"               | 38"x12"                             |
| Soap                 | ADA      |               | HEIGHT, 20"<br>DEPTH |              | HEIGHT, 20"<br>DEPTH | 48" MAX<br>HEIGHT, 20"<br>MAX DEPTH |
| Notes                |          |               |                      |              |                      |                                     |