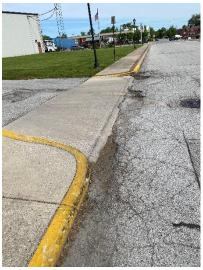

#### **ADA Non-Compliant Issues**

- Curb Ramp width on Southeast Alley exceeds the 48" minimum width
- Curb Ramp Cross Slope on Southeast Alley exceeds the 2% max
- Curb Ramp Cross Slope on Northeast Sidewalk exceeds the 2% max
- Curb Ramp Cross Slope on the North Sidewalk exceeds the 2% max
- Door opening (Fire Department Unisex Restroom) under the 32" minimum
- Staff Men and Women's Restroom Stall/Restroom Dimensions does not meet the 56" deep X 60" Wide minimum
- Staff Men's Restroom urinal height exceeds the 17" max
- Staff Women's Restroom toilet seat height is under the 17-19" minimum