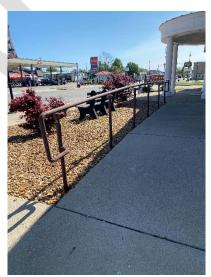

## A. Little Gem-202 S Main Street, Tipton IN 46075

**Front Door** 

**Front Door** 

**Northeast Curb Ramp (1)** 

**Northeast Curb Ramp (2)** 

**North Sidewalk** 

**North Sidewalk Obstructions** 

North Sidewalk (2)

**Northwest Curb Ramp** 

**Northwest Curb Ramp (2)** 

**Restroom Door** 

**Restroom Sink** 

**Restroom Toilet** 

#### **Summary of Facility**

For this study, parking stalls, access ramps, general door openings and widths and Restroom were assessed and compared to the required ADA standards. Listed below and highlighted in the tables below are the items that do not meet the ADA requirements.

## **ADA Non-Compliant Issues**

- Restroom door opening under the standard minimum of 32"
- Stall/Restroom Dimensions under the minimum standard of 56" Deep X 60" Wide
- Stairs leading to entrance not ADA compliant