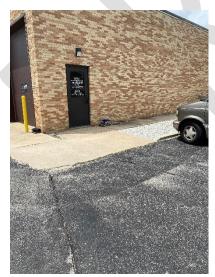

# D. Water Company Pole Barn-224 E North Street, Tipton, IN 46072

Front Door

Front Door (2)

Hallway Door

**Restroom Door** 

For this study, access ramps, general door openings and widths and Restroom were assessed and compared to the required ADA standards. Listed below and highlighted in the tables below are the items that do not meet the ADA requirements.

- No Parking
- Ramp Cross Slope exceeds the 2% maximum
- Hallway Door Width under the minimum width of 30.5"
- Restroom Door Opening under the minimum 32"
- Urinal height exceeds the 17" maximum
- Toilet Seat Height under the minimum of 17"
- Towel/Dryer exceeds the 48" maximum height

| Building                              |          |           |  |
|---------------------------------------|----------|-----------|--|
|                                       |          |           |  |
| Ramp Running                          | Measured | 0.47%     |  |
| Slope                                 | ADA      | 8.33% MAX |  |
| Ramp Cross                            | Measured | 2.10%     |  |
| Slope                                 | ADA      | 2% MAX    |  |
| Donon Midth                           | Measured | 50"       |  |
| Ramp Width                            | ADA      | 36" MIN   |  |
| Ramp Handrails                        | Y/N      | N/A       |  |
| Handrail Haight                       | Measured | N/A       |  |
| Handrail Height                       | ADA      | 34" - 38" |  |
| Frant Dage                            | Measured | 33"       |  |
| Front Door                            | ADA      | 32" MIN   |  |
| Fountain Spout                        | Measured | N/A       |  |
| Outlet Height                         | ADA      | 36" MAX   |  |
| Hallway Door                          | Measured | 30.5"     |  |
| Width                                 | ADA      | 32" MIN   |  |
| Notes: Stairs leading into front door |          |           |  |