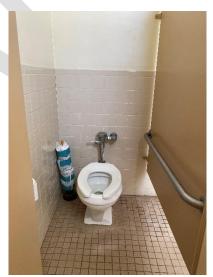

| Restrooms             |                            |                                  |  |  |  |  |
|-----------------------|----------------------------|----------------------------------|--|--|--|--|
|                       |                            |                                  |  |  |  |  |
| Door Opening          | Measured                   | 23"                              |  |  |  |  |
| Door Opening          | ADA                        | 32" MIN                          |  |  |  |  |
| Stall Door            | Measured                   | N/A                              |  |  |  |  |
| Stall Dool            | ADA                        | 32" MIN                          |  |  |  |  |
| Stall/Bathroom        | Measured                   | 40"x60"                          |  |  |  |  |
| Dimensions            | ADA                        | 56" DEEP X 60"<br>WIDE           |  |  |  |  |
| Grab Bars             | Y/N                        | N/A                              |  |  |  |  |
| 6   5   11   1        | Measured                   | N/A                              |  |  |  |  |
| Grab Bar Height       | ADA                        | 33" - 36"                        |  |  |  |  |
| Urinals               | Y/N                        | N/A                              |  |  |  |  |
| 112[11.2.]            | Measured                   | N/A                              |  |  |  |  |
| Urinal Height         | ADA                        | 17" MAX                          |  |  |  |  |
| Toilet Seat           | Measured                   | 21"                              |  |  |  |  |
| Height                | ADA                        | 17" - 19" MIN                    |  |  |  |  |
| Counter/Sink          | Measured                   | 33.5"                            |  |  |  |  |
| Height                | ADA                        | 34" MAX                          |  |  |  |  |
|                       | Measured                   | N/A                              |  |  |  |  |
| Towel/Dryer           | ADA                        | 48" MAX HEIGHT,<br>20" MAX DEPTH |  |  |  |  |
|                       | Measured                   | N/A                              |  |  |  |  |
| Soap                  | ADA                        | 48" MAX HEIGHT,<br>20" MAX DEPTH |  |  |  |  |
| Notes: Not in service | e, no soap or towel disper | ser                              |  |  |  |  |