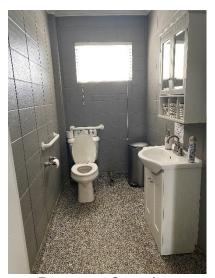

**Northwest Curb Ramp** 

**Northwest Curb Ramp (2)** 

**Restroom Door** 

**Restroom Sink** 

**Restroom Toilet** 

#### **Summary of Facility**

For this study, parking stalls, access ramps, general door openings and widths and Restroom were assessed and compared to the required ADA standards. Listed below and highlighted in the tables below are the items that do not meet the ADA requirements.

## **ADA Non-Compliant Issues**

- Restroom door opening under the standard minimum of 32"
- Stall/Restroom Dimensions under the minimum standard of 56" Deep X 60" Wide
- Stairs leading to entrance not ADA compliant

| Restrooms             |                            |                                  |  |  |  |  |
|-----------------------|----------------------------|----------------------------------|--|--|--|--|
|                       |                            |                                  |  |  |  |  |
| Door Opening          | Measured                   | 23"                              |  |  |  |  |
| Door Opening          | ADA                        | 32" MIN                          |  |  |  |  |
| Stall Door            | Measured                   | N/A                              |  |  |  |  |
| Stall Dool            | ADA                        | 32" MIN                          |  |  |  |  |
| Stall/Bathroom        | Measured                   | 40"x60"                          |  |  |  |  |
| Dimensions            | ADA                        | 56" DEEP X 60"<br>WIDE           |  |  |  |  |
| Grab Bars             | Y/N                        | N/A                              |  |  |  |  |
| 6   5   11   1        | Measured                   | N/A                              |  |  |  |  |
| Grab Bar Height       | ADA                        | 33" - 36"                        |  |  |  |  |
| Urinals               | Y/N                        | N/A                              |  |  |  |  |
| 112[11.2.]            | Measured                   | N/A                              |  |  |  |  |
| Urinal Height         | ADA                        | 17" MAX                          |  |  |  |  |
| Toilet Seat           | Measured                   | 21"                              |  |  |  |  |
| Height                | ADA                        | 17" - 19" MIN                    |  |  |  |  |
| Counter/Sink          | Measured                   | 33.5"                            |  |  |  |  |
| Height                | ADA                        | 34" MAX                          |  |  |  |  |
|                       | Measured                   | N/A                              |  |  |  |  |
| Towel/Dryer           | ADA                        | 48" MAX HEIGHT,<br>20" MAX DEPTH |  |  |  |  |
|                       | Measured                   | N/A                              |  |  |  |  |
| Soap                  | ADA                        | 48" MAX HEIGHT,<br>20" MAX DEPTH |  |  |  |  |
| Notes: Not in service | e, no soap or towel disper | ser                              |  |  |  |  |