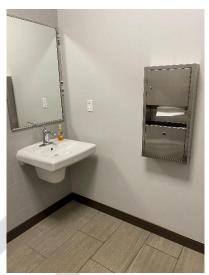

Parking Lot Curb Ramp

Parking Lot Curb Ramp (2)

**Back Door Curb Ramp** 

**Front of Building** 

**Public Restroom Toilet** 

**Public Restroom Door** 

**Public Restroom Sink** 

Staff Restroom Door (1)

Staff Restroom Sink (1)

**Staff Restroom Toilet (1)** 

**Staff Restroom Door (2)** 

Staff Restroom Sink (2)

**Staff Restroom Toilet (3)** 

| Restrooms            |          |                                  |             |                                  |            |
|----------------------|----------|----------------------------------|-------------|----------------------------------|------------|
|                      |          | STAFF PUBLIC                     |             |                                  | BLIC       |
|                      |          | Bath 1                           | Bath 2      | Bath 3                           | Bath 4     |
| Door Opening         | Measured | 33"                              | 33"         | 33"                              | 33"        |
| Door Opening         | ADA      | 32"                              | MIN         | 32"                              | MIN        |
| Stall Door           | Measured | N/A                              | N/A         | N/A                              | N/A        |
| Stall Dool           | ADA      | 32"                              | MIN         | 32"                              | MIN        |
| Stall/Bathroom       | Measured | 90"x90"                          | 90"x90"     | 90"x90"                          | 90"x90"    |
| Dimensions           | ADA      | 56" DEEP )                       | K 60" WIDE  | 56" DEEP X                       | K 60" WIDE |
| Grab Bars            | Y/N      | Y                                | Y           | Υ                                | Υ          |
| Cash Day Haight      | Measured | 36"                              | 36"         | 36"                              | 36"        |
| Grab Bar Height      | ADA      | 33" - 36"                        |             | 33" - 36"                        |            |
| Urinals              | Y/N      | N/A                              | N/A         | N/A                              | N/A        |
| U.S. and U.S. alar   | Measured | N/A                              | N/A         | N/A                              | N/A        |
| Urinal Height        | ADA      | 17"                              | MAX         | 17" MAX                          |            |
| Tailet Coet Height   | Measured | 17"                              | 17"         | 17"                              | 17"        |
| Toilet Seat Height   | ADA      | 17" - 1                          | 9" MIN      | 17" - 19" MIN                    |            |
| Counter/Sink Height  | Measured | 33"                              | 33"         | 33"                              | 33"        |
| Counter/Sillk Height | ADA      | 34" MAX                          |             | 34" MAX                          |            |
|                      | Measured | 48"x6"                           | 48"x6"      | 48"x6"                           | 48"x6"     |
| Towel/Dryer          | ADA      | 48" MAX H                        | IEIGHT, 20" | 48" MAX HEIGHT, 20"              |            |
|                      |          | MAX DEPTH                        |             |                                  | DEPTH      |
|                      | Measured | 33"x16"                          |             | 33"x16"                          | 33"x16"    |
| Soap                 | ADA      | 48" MAX HEIGHT, 20"<br>MAX DEPTH |             | 48" MAX HEIGHT, 20"<br>MAX DEPTH |            |
| Notes                |          |                                  |             |                                  |            |