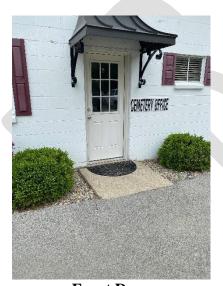

## A. Little Gem-202 S Main Street, Tipton IN 46075

**Front Door** 

**Front Door** 

**Northeast Curb Ramp (1)** 

**Northeast Curb Ramp (2)** 

**North Sidewalk** 

**North Sidewalk Obstructions** 

North Sidewalk (2)

#### **Summary of Facility**

For this study, parking stalls, access ramps, general door openings and widths and Restroom were assessed and compared to the required ADA standards. Listed below and highlighted in the tables below are the items that do not meet the ADA requirements.

## **ADA Non-Compliant Issues**

- Restroom door opening under the standard minimum of 32"
- Stall/Restroom Dimensions under the minimum standard of 56" Deep X 60" Wide
- Stairs leading to entrance not ADA compliant