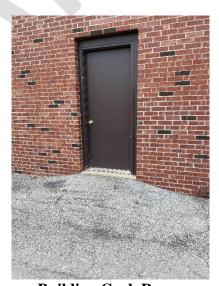

# D. Water Company Pole Barn-224 E North Street, Tipton, IN 46072

Front Door

Front Door (2)

Hallway Door

**Restroom Door** 

For this study, access ramps, general door openings and widths and Restroom were assessed and compared to the required ADA standards. Listed below and highlighted in the tables below are the items that do not meet the ADA requirements.

- No Parking
- Ramp Cross Slope exceeds the 2% maximum
- Hallway Door Width under the minimum width of 30.5"
- Restroom Door Opening under the minimum 32"
- Urinal height exceeds the 17" maximum
- Toilet Seat Height under the minimum of 17"
- Towel/Dryer exceeds the 48" maximum height

| Building                              |          |           |  |
|---------------------------------------|----------|-----------|--|
|                                       |          |           |  |
| Ramp Running                          | Measured | 0.47%     |  |
| Slope                                 | ADA      | 8.33% MAX |  |
| Ramp Cross                            | Measured | 2.10%     |  |
| Slope                                 | ADA      | 2% MAX    |  |
| Donon Midth                           | Measured | 50"       |  |
| Ramp Width                            | ADA      | 36" MIN   |  |
| Ramp Handrails                        | Y/N      | N/A       |  |
| Handrail Haight                       | Measured | N/A       |  |
| Handrail Height                       | ADA      | 34" - 38" |  |
| Frant Dage                            | Measured | 33"       |  |
| Front Door                            | ADA      | 32" MIN   |  |
| Fountain Spout                        | Measured | N/A       |  |
| Outlet Height                         | ADA      | 36" MAX   |  |
| Hallway Door                          | Measured | 30.5"     |  |
| Width                                 | ADA      | 32" MIN   |  |
| Notes: Stairs leading into front door |          |           |  |