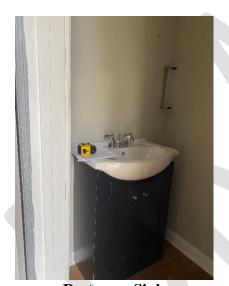

**Northwest Curb Ramp** 

**Northwest Curb Ramp (2)** 

**Restroom Door** 

**Restroom Sink** 

**Restroom Toilet** 

#### **Summary of Facility**

For this study, parking stalls, access ramps, general door openings and widths and Restroom were assessed and compared to the required ADA standards. Listed below and highlighted in the tables below are the items that do not meet the ADA requirements.

## **ADA Non-Compliant Issues**

- Restroom door opening under the standard minimum of 32"
- Stall/Restroom Dimensions under the minimum standard of 56" Deep X 60" Wide
- Stairs leading to entrance not ADA compliant

| Restrooms             |                            |                                  |  |  |  |  |
|-----------------------|----------------------------|----------------------------------|--|--|--|--|
|                       |                            |                                  |  |  |  |  |
| Door Opening          | Measured                   | 23"                              |  |  |  |  |
| Door Opening          | ADA                        | 32" MIN                          |  |  |  |  |
| Stall Door            | Measured                   | N/A                              |  |  |  |  |
| Stall Dool            | ADA                        | 32" MIN                          |  |  |  |  |
| Stall/Bathroom        | Measured                   | 40"x60"                          |  |  |  |  |
| Dimensions            | ADA                        | 56" DEEP X 60"<br>WIDE           |  |  |  |  |
| Grab Bars             | Y/N                        | N/A                              |  |  |  |  |
| 6   5   11   1        | Measured                   | N/A                              |  |  |  |  |
| Grab Bar Height       | ADA                        | 33" - 36"                        |  |  |  |  |
| Urinals               | Y/N                        | N/A                              |  |  |  |  |
| 112[11.2.]            | Measured                   | N/A                              |  |  |  |  |
| Urinal Height         | ADA                        | 17" MAX                          |  |  |  |  |
| Toilet Seat           | Measured                   | 21"                              |  |  |  |  |
| Height                | ADA                        | 17" - 19" MIN                    |  |  |  |  |
| Counter/Sink          | Measured                   | 33.5"                            |  |  |  |  |
| Height                | ADA                        | 34" MAX                          |  |  |  |  |
|                       | Measured                   | N/A                              |  |  |  |  |
| Towel/Dryer           | ADA                        | 48" MAX HEIGHT,<br>20" MAX DEPTH |  |  |  |  |
|                       | Measured                   | N/A                              |  |  |  |  |
| Soap                  | ADA                        | 48" MAX HEIGHT,<br>20" MAX DEPTH |  |  |  |  |
| Notes: Not in service | e, no soap or towel disper | ser                              |  |  |  |  |