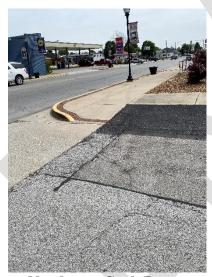

#### **ADA Non-Compliant Issues**

- Curb Ramp width on Southeast Alley exceeds the 48" minimum width
- Curb Ramp Cross Slope on Southeast Alley exceeds the 2% max
- Curb Ramp Cross Slope on Northeast Sidewalk exceeds the 2% max
- Curb Ramp Cross Slope on the North Sidewalk exceeds the 2% max
- Door opening (Fire Department Unisex Restroom) under the 32" minimum
- Staff Men and Women's Restroom Stall/Restroom Dimensions does not meet the 56" deep X 60" Wide minimum
- Staff Men's Restroom urinal height exceeds the 17" max
- Staff Women's Restroom toilet seat height is under the 17-19" minimum