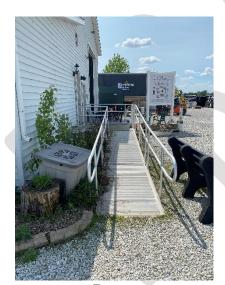

## A. Little Gem-202 S Main Street, Tipton IN 46075

**Front Door** 

**Front Door** 

**Northeast Curb Ramp (1)** 

**Northeast Curb Ramp (2)** 

**North Sidewalk** 

**North Sidewalk Obstructions** 

North Sidewalk (2)

**Northwest Curb Ramp** 

**Northwest Curb Ramp (2)** 

**Restroom Door** 

**Restroom Sink** 

**Restroom Toilet** 

#### **Summary of Facility**

For this study, parking stalls, access ramps, general door openings and widths and Restroom were assessed and compared to the required ADA standards. Listed below and highlighted in the tables below are the items that do not meet the ADA requirements.

## **ADA Non-Compliant Issues**

- Restroom door opening under the standard minimum of 32"
- Stall/Restroom Dimensions under the minimum standard of 56" Deep X 60" Wide
- Stairs leading to entrance not ADA compliant