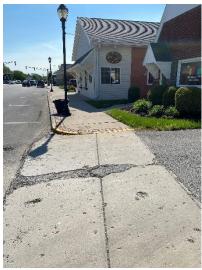

## A. Little Gem-202 S Main Street, Tipton IN 46075

**Front Door** 

**Front Door** 

**Northeast Curb Ramp (1)** 

**Northeast Curb Ramp (2)** 

**North Sidewalk** 

**North Sidewalk Obstructions** 

North Sidewalk (2)

**Northwest Curb Ramp** 

**Northwest Curb Ramp (2)** 

**Restroom Door** 

**Restroom Sink** 

**Restroom Toilet** 

#### **Summary of Facility**

For this study, parking stalls, access ramps, general door openings and widths and Restroom were assessed and compared to the required ADA standards. Listed below and highlighted in the tables below are the items that do not meet the ADA requirements.

## **ADA Non-Compliant Issues**

- Restroom door opening under the standard minimum of 32"
- Stall/Restroom Dimensions under the minimum standard of 56" Deep X 60" Wide
- Stairs leading to entrance not ADA compliant