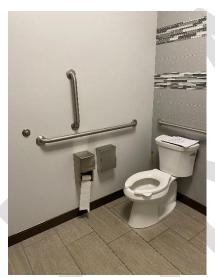

## B. City Building-216 S Main Street, Tipton, IN 46072

**Parking Lot Overview** 

**Parking Lot Overview (2)** 

**Parking Lot Overview (3)** 

**East Sidewalk** 

**Parking Lot Overview (4)** 

**Parking Lot Overview (5)** 

Parking Lot Curb Ramp

Parking Lot Curb Ramp (2)

**Back Door Curb Ramp** 

**Front of Building** 

**Public Restroom Toilet** 

**Public Restroom Door** 

**Public Restroom Sink** 

Staff Restroom Door (1)

Staff Restroom Sink (1)

**Staff Restroom Toilet (1)** 

**Staff Restroom Door (2)** 

Staff Restroom Sink (2)

**Staff Restroom Toilet (3)** 

| Restrooms            |          |                                  |             |                                  |            |
|----------------------|----------|----------------------------------|-------------|----------------------------------|------------|
|                      |          | STAFF PUBLIC                     |             |                                  | BLIC       |
|                      |          | Bath 1                           | Bath 2      | Bath 3                           | Bath 4     |
| Door Opening         | Measured | 33"                              | 33"         | 33"                              | 33"        |
| Door Opening         | ADA      | 32"                              | MIN         | 32"                              | MIN        |
| Stall Door           | Measured | N/A                              | N/A         | N/A                              | N/A        |
| Stall Dool           | ADA      | 32"                              | MIN         | 32"                              | MIN        |
| Stall/Bathroom       | Measured | 90"x90"                          | 90"x90"     | 90"x90"                          | 90"x90"    |
| Dimensions           | ADA      | 56" DEEP )                       | K 60" WIDE  | 56" DEEP X                       | K 60" WIDE |
| Grab Bars            | Y/N      | Y                                | Y           | Υ                                | Υ          |
| Cash Day Haight      | Measured | 36"                              | 36"         | 36"                              | 36"        |
| Grab Bar Height      | ADA      | 33" - 36"                        |             | 33" - 36"                        |            |
| Urinals              | Y/N      | N/A                              | N/A         | N/A                              | N/A        |
| U.S. and U.S. alar   | Measured | N/A                              | N/A         | N/A                              | N/A        |
| Urinal Height        | ADA      | 17"                              | MAX         | 17" MAX                          |            |
| Tailet Coet Height   | Measured | 17"                              | 17"         | 17"                              | 17"        |
| Toilet Seat Height   | ADA      | 17" - 1                          | 9" MIN      | 17" - 19" MIN                    |            |
| Counter/Sink Height  | Measured | 33"                              | 33"         | 33"                              | 33"        |
| Counter/Sillk Height | ADA      | 34" MAX                          |             | 34" MAX                          |            |
|                      | Measured | 48"x6"                           | 48"x6"      | 48"x6"                           | 48"x6"     |
| Towel/Dryer          | ADA      | 48" MAX H                        | IEIGHT, 20" | 48" MAX HEIGHT, 20"              |            |
|                      |          | MAX DEPTH                        |             |                                  | DEPTH      |
|                      | Measured | 33"x16"                          |             | 33"x16"                          | 33"x16"    |
| Soap                 | ADA      | 48" MAX HEIGHT, 20"<br>MAX DEPTH |             | 48" MAX HEIGHT, 20"<br>MAX DEPTH |            |
| Notes                |          |                                  |             |                                  |            |