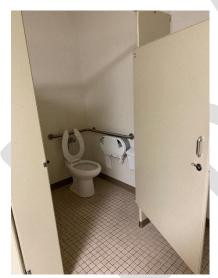

## A. Little Gem-202 S Main Street, Tipton IN 46075

**Front Door** 

**Front Door** 

**Northeast Curb Ramp (1)** 

**Northeast Curb Ramp (2)** 

**North Sidewalk** 

**North Sidewalk Obstructions** 

North Sidewalk (2)

**Northwest Curb Ramp** 

**Northwest Curb Ramp (2)** 

**Restroom Door** 

**Restroom Sink** 

**Restroom Toilet** 

#### **Summary of Facility**

For this study, parking stalls, access ramps, general door openings and widths and Restroom were assessed and compared to the required ADA standards. Listed below and highlighted in the tables below are the items that do not meet the ADA requirements.

## **ADA Non-Compliant Issues**

- Restroom door opening under the standard minimum of 32"
- Stall/Restroom Dimensions under the minimum standard of 56" Deep X 60" Wide
- Stairs leading to entrance not ADA compliant

| Restrooms             |                            |                                  |  |  |  |  |
|-----------------------|----------------------------|----------------------------------|--|--|--|--|
|                       |                            |                                  |  |  |  |  |
| Door Opening          | Measured                   | 23"                              |  |  |  |  |
| Door Opening          | ADA                        | 32" MIN                          |  |  |  |  |
| Stall Door            | Measured                   | N/A                              |  |  |  |  |
| Stall Dool            | ADA                        | 32" MIN                          |  |  |  |  |
| Stall/Bathroom        | Measured                   | 40"x60"                          |  |  |  |  |
| Dimensions            | ADA                        | 56" DEEP X 60"<br>WIDE           |  |  |  |  |
| Grab Bars             | Y/N                        | N/A                              |  |  |  |  |
| 6   5   11   1        | Measured                   | N/A                              |  |  |  |  |
| Grab Bar Height       | ADA                        | 33" - 36"                        |  |  |  |  |
| Urinals               | Y/N                        | N/A                              |  |  |  |  |
| 112[11.2.]            | Measured                   | N/A                              |  |  |  |  |
| Urinal Height         | ADA                        | 17" MAX                          |  |  |  |  |
| Toilet Seat           | Measured                   | 21"                              |  |  |  |  |
| Height                | ADA                        | 17" - 19" MIN                    |  |  |  |  |
| Counter/Sink          | Measured                   | 33.5"                            |  |  |  |  |
| Height                | ADA                        | 34" MAX                          |  |  |  |  |
|                       | Measured                   | N/A                              |  |  |  |  |
| Towel/Dryer           | ADA                        | 48" MAX HEIGHT,<br>20" MAX DEPTH |  |  |  |  |
|                       | Measured                   | N/A                              |  |  |  |  |
| Soap                  | ADA                        | 48" MAX HEIGHT,<br>20" MAX DEPTH |  |  |  |  |
| Notes: Not in service | e, no soap or towel disper | ser                              |  |  |  |  |