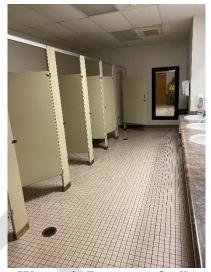

**Men's Restroom Urinals** 

Women's Restroom Overview

Women's Restroom Stalls

**Women's Restroom Door (2)** 

**Women's Restroom Toilet** 

Women's Restroom Sink

#### **ADA Non-Compliant Issues**

- Curb Ramp width on Southeast Alley exceeds the 48" minimum width
- Curb Ramp Cross Slope on Southeast Alley exceeds the 2% max
- Curb Ramp Cross Slope on Northeast Sidewalk exceeds the 2% max
- Curb Ramp Cross Slope on the North Sidewalk exceeds the 2% max
- Door opening (Fire Department Unisex Restroom) under the 32" minimum
- Staff Men and Women's Restroom Stall/Restroom Dimensions does not meet the 56" deep X 60" Wide minimum
- Staff Men's Restroom urinal height exceeds the 17" max
- Staff Women's Restroom toilet seat height is under the 17-19" minimum

| Restrooms            |          |               |                      |              |                      |                                     |
|----------------------|----------|---------------|----------------------|--------------|----------------------|-------------------------------------|
|                      |          | Public<br>Men | Public<br>Women      | Staff<br>Men | Staff<br>Women       | Fire Dept.<br>unisex                |
|                      | Measured | 33"           | 33"                  | 33"          | 33"                  | 28"                                 |
| Door Opening         | ADA      | 32'           | " MIN                | 32"          | MIN                  | 32" MIN                             |
| CL-II D              | Measured | N/A           | N/A                  | N/A          | N/A                  | N/A                                 |
| Stall Door           | ADA      | 32'           | " MIN                | 32"          | MIN                  | 32" MIN                             |
| Stall/Bathroom       | Measured | 84"x65"       | 84"x65"              | 60"x55"      | 60"x55"              | 84"x60"                             |
| Dimensions           | ADA      | 56" DEEP      | X 60" WIDE           | 56" DEEP     | X 60" WIDE           | 56" DEEP X 60"<br>WIDE              |
| Grab Bars            | Y/N      | Y             | Υ                    | Y            | Y                    | N/A                                 |
| Carlo Baratta'aha    | Measured | 36"           | 36"                  | 36"          | 36"                  | N/A                                 |
| Grab Bar Height      | ADA      | 33'           | ' - 36"              | 33" - 36"    |                      | 33" - 36"                           |
| Urinals              | Y/N      | N/A           | N/A                  | Y            | N/A                  | N/A                                 |
| المنسما المنسلم      | Measured | N/A           | N/A                  | 19"          | N/A                  | N/A                                 |
| Urinal Height        | ADA      | 17'           | ' MAX                | 17"          | MAX                  | 17" MAX                             |
| Tailet Coat Height   | Measured | 18"           | 18"                  | 18"          | 15.5"                | 18"                                 |
| Toilet Seat Height ( | ADA      | 17" -         | 19" MIN              | 17" - 3      | 19" MIN              | 17" - 19" MIN                       |
| Counter/Sink         | Measured | 33"           | 33"                  | 33"          | 33"                  | 32"                                 |
| Height               | ADA      | 34'           | ' MAX                | 34"          | MAX                  | 34" MAX                             |
|                      | Measured | 48"x3.5"      | 48"x3.5"             | 45"x4"       | 45"x4"               | 48"                                 |
| Towel/Dryer          | ADA      |               | HEIGHT, 20"<br>DEPTH |              | HEIGHT, 20"<br>DEPTH | 48" MAX<br>HEIGHT, 20"<br>MAX DEPTH |
|                      | Measured | 33"x18"       | 33"x18"              | 38"x3"       | 38"x3"               | 38"x12"                             |
| Soap                 | ADA      |               | HEIGHT, 20"<br>DEPTH |              | HEIGHT, 20"<br>DEPTH | 48" MAX<br>HEIGHT, 20"<br>MAX DEPTH |
| Notes                |          |               |                      |              |                      |                                     |