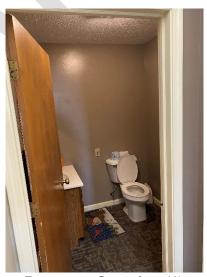

**Northwest Curb Ramp** 

**Northwest Curb Ramp (2)** 

**Restroom Door** 

**Restroom Sink** 

**Restroom Toilet** 

#### **Summary of Facility**

For this study, parking stalls, access ramps, general door openings and widths and Restroom were assessed and compared to the required ADA standards. Listed below and highlighted in the tables below are the items that do not meet the ADA requirements.

| Restrooms             |                            |                                  |  |  |  |  |
|-----------------------|----------------------------|----------------------------------|--|--|--|--|
|                       |                            |                                  |  |  |  |  |
| Door Opening          | Measured                   | 23"                              |  |  |  |  |
| Door Opening          | ADA                        | 32" MIN                          |  |  |  |  |
| Stall Door            | Measured                   | N/A                              |  |  |  |  |
| Stall Dool            | ADA                        | 32" MIN                          |  |  |  |  |
| Stall/Bathroom        | Measured                   | 40"x60"                          |  |  |  |  |
| Dimensions            | ADA                        | 56" DEEP X 60"<br>WIDE           |  |  |  |  |
| Grab Bars             | Y/N                        | N/A                              |  |  |  |  |
| 6   5   11   1        | Measured                   | N/A                              |  |  |  |  |
| Grab Bar Height       | ADA                        | 33" - 36"                        |  |  |  |  |
| Urinals               | Y/N                        | N/A                              |  |  |  |  |
| 112[11.2.]            | Measured                   | N/A                              |  |  |  |  |
| Urinal Height         | ADA                        | 17" MAX                          |  |  |  |  |
| Toilet Seat           | Measured                   | 21"                              |  |  |  |  |
| Height                | ADA                        | 17" - 19" MIN                    |  |  |  |  |
| Counter/Sink          | Measured                   | 33.5"                            |  |  |  |  |
| Height                | ADA                        | 34" MAX                          |  |  |  |  |
|                       | Measured                   | N/A                              |  |  |  |  |
| Towel/Dryer           | ADA                        | 48" MAX HEIGHT,<br>20" MAX DEPTH |  |  |  |  |
|                       | Measured                   | N/A                              |  |  |  |  |
| Soap                  | ADA                        | 48" MAX HEIGHT,<br>20" MAX DEPTH |  |  |  |  |
| Notes: Not in service | e, no soap or towel disper | ser                              |  |  |  |  |