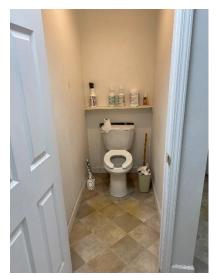

# D. Water Company Pole Barn-224 E North Street, Tipton, IN 46072

Front Door

Front Door (2)

Hallway Door

**Restroom Door** 

For this study, access ramps, general door openings and widths and Restroom were assessed and compared to the required ADA standards. Listed below and highlighted in the tables below are the items that do not meet the ADA requirements.

- No Parking
- Ramp Cross Slope exceeds the 2% maximum
- Hallway Door Width under the minimum width of 30.5"
- Restroom Door Opening under the minimum 32"
- Urinal height exceeds the 17" maximum
- Toilet Seat Height under the minimum of 17"
- Towel/Dryer exceeds the 48" maximum height

| Restrooms          |          |                                  |  |
|--------------------|----------|----------------------------------|--|
|                    |          |                                  |  |
|                    |          | Bath 1                           |  |
| Door Opening       | Measured | 28.5"                            |  |
| Door Opening       | ADA      | 32" MIN                          |  |
| Stall Door         | Measured | N/A                              |  |
| Stall Door         | ADA      | 32" MIN                          |  |
| Stall/Bathroom     | Measured | 120"x132"                        |  |
| Dimensions         | ADA      | 56" DEEP X 60" WIDE              |  |
| Grab Bars          | Y/N      | N/A                              |  |
| Carlo Barallatalar | Measured | N/A                              |  |
| Grab Bar Height    | ADA      | 33" - 36"                        |  |
| Urinals            | Y/N      | Y                                |  |
| University of the  | Measured | 26"                              |  |
| Urinal Height      | ADA      | 17" MAX                          |  |
| Toilet Seat        | Measured | 16"                              |  |
| Height             | ADA      | 17" - 19" MIN                    |  |
| Counter/Sink       | Measured | 32.5"                            |  |
| Height             | ADA      | 34" MAX                          |  |
|                    | Measured | 52"x9"                           |  |
| Towel/Dryer        | ADA      | 48" MAX HEIGHT, 20" MAX<br>DEPTH |  |
|                    | Measured | 32.5"x7"                         |  |
| Soap               | ADA      | 48" MAX HEIGHT, 20" MAX<br>DEPTH |  |
| No                 | tes      |                                  |  |