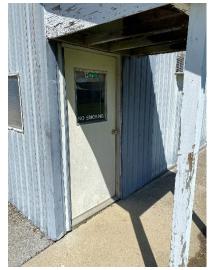

# D. Water Company Pole Barn-224 E North Street, Tipton, IN 46072

Front Door

Front Door (2)

Hallway Door

**Restroom Door** 

For this study, access ramps, general door openings and widths and Restroom were assessed and compared to the required ADA standards. Listed below and highlighted in the tables below are the items that do not meet the ADA requirements.

- No Parking
- Ramp Cross Slope exceeds the 2% maximum
- Hallway Door Width under the minimum width of 30.5"
- Restroom Door Opening under the minimum 32"
- Urinal height exceeds the 17" maximum
- Toilet Seat Height under the minimum of 17"
- Towel/Dryer exceeds the 48" maximum height

| Building                              |          |           |  |
|---------------------------------------|----------|-----------|--|
|                                       |          |           |  |
| Ramp Running                          | Measured | 0.47%     |  |
| Slope                                 | ADA      | 8.33% MAX |  |
| Ramp Cross                            | Measured | 2.10%     |  |
| Slope                                 | ADA      | 2% MAX    |  |
| Donon Midth                           | Measured | 50"       |  |
| Ramp Width                            | ADA      | 36" MIN   |  |
| Ramp Handrails                        | Y/N      | N/A       |  |
| Handrail Haight                       | Measured | N/A       |  |
| Handrail Height                       | ADA      | 34" - 38" |  |
| Frant Dage                            | Measured | 33"       |  |
| Front Door                            | ADA      | 32" MIN   |  |
| Fountain Spout                        | Measured | N/A       |  |
| Outlet Height                         | ADA      | 36" MAX   |  |
| Hallway Door                          | Measured | 30.5"     |  |
| Width                                 | ADA      | 32" MIN   |  |
| Notes: Stairs leading into front door |          |           |  |