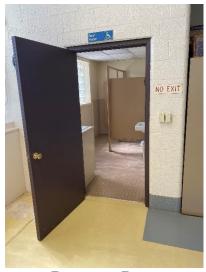

# D. Water Company Pole Barn-224 E North Street, Tipton, IN 46072

Front Door

Front Door (2)

Hallway Door

**Restroom Door** 

For this study, access ramps, general door openings and widths and Restroom were assessed and compared to the required ADA standards. Listed below and highlighted in the tables below are the items that do not meet the ADA requirements.

- No Parking
- Ramp Cross Slope exceeds the 2% maximum
- Hallway Door Width under the minimum width of 30.5"
- Restroom Door Opening under the minimum 32"
- Urinal height exceeds the 17" maximum
- Toilet Seat Height under the minimum of 17"
- Towel/Dryer exceeds the 48" maximum height

| Building                              |          |           |  |
|---------------------------------------|----------|-----------|--|
|                                       |          |           |  |
| Ramp Running                          | Measured | 0.47%     |  |
| Slope                                 | ADA      | 8.33% MAX |  |
| Ramp Cross                            | Measured | 2.10%     |  |
| Slope                                 | ADA      | 2% MAX    |  |
| Donon Midth                           | Measured | 50"       |  |
| Ramp Width                            | ADA      | 36" MIN   |  |
| Ramp Handrails                        | Y/N      | N/A       |  |
| Handrail Haight                       | Measured | N/A       |  |
| Handrail Height                       | ADA      | 34" - 38" |  |
| Frant Dage                            | Measured | 33"       |  |
| Front Door                            | ADA      | 32" MIN   |  |
| Fountain Spout                        | Measured | N/A       |  |
| Outlet Height                         | ADA      | 36" MAX   |  |
| Hallway Door                          | Measured | 30.5"     |  |
| Width                                 | ADA      | 32" MIN   |  |
| Notes: Stairs leading into front door |          |           |  |