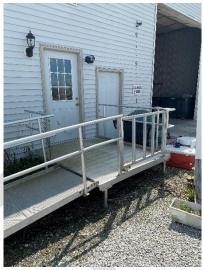

## A. Little Gem-202 S Main Street, Tipton IN 46075

**Front Door** 

**Front Door** 

**Northeast Curb Ramp (1)** 

**Northeast Curb Ramp (2)** 

**North Sidewalk** 

**North Sidewalk Obstructions** 

North Sidewalk (2)

**Northwest Curb Ramp** 

**Northwest Curb Ramp (2)** 

**Restroom Door** 

**Restroom Sink** 

**Restroom Toilet** 

#### **Summary of Facility**

For this study, parking stalls, access ramps, general door openings and widths and Restroom were assessed and compared to the required ADA standards. Listed below and highlighted in the tables below are the items that do not meet the ADA requirements.

## **ADA Non-Compliant Issues**

- Restroom door opening under the standard minimum of 32"
- Stall/Restroom Dimensions under the minimum standard of 56" Deep X 60" Wide
- Stairs leading to entrance not ADA compliant