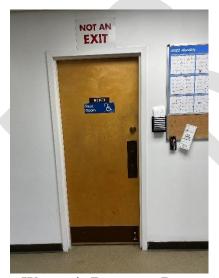

# D. Water Company Pole Barn-224 E North Street, Tipton, IN 46072

Front Door

Front Door (2)

Hallway Door

**Restroom Door** 

For this study, access ramps, general door openings and widths and Restroom were assessed and compared to the required ADA standards. Listed below and highlighted in the tables below are the items that do not meet the ADA requirements.

- No Parking
- Ramp Cross Slope exceeds the 2% maximum
- Hallway Door Width under the minimum width of 30.5"
- Restroom Door Opening under the minimum 32"
- Urinal height exceeds the 17" maximum
- Toilet Seat Height under the minimum of 17"
- Towel/Dryer exceeds the 48" maximum height