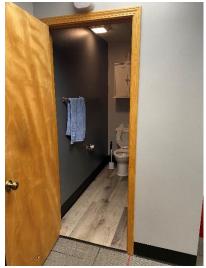

## A. Little Gem-202 S Main Street, Tipton IN 46075

**Front Door** 

**Front Door** 

**Northeast Curb Ramp (1)** 

**Northeast Curb Ramp (2)** 

**North Sidewalk** 

**North Sidewalk Obstructions** 

North Sidewalk (2)

**Northwest Curb Ramp** 

**Northwest Curb Ramp (2)** 

**Restroom Door** 

**Restroom Sink** 

**Restroom Toilet** 

#### **Summary of Facility**

For this study, parking stalls, access ramps, general door openings and widths and Restroom were assessed and compared to the required ADA standards. Listed below and highlighted in the tables below are the items that do not meet the ADA requirements.

## **ADA Non-Compliant Issues**

- Restroom door opening under the standard minimum of 32"
- Stall/Restroom Dimensions under the minimum standard of 56" Deep X 60" Wide
- Stairs leading to entrance not ADA compliant