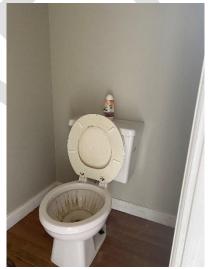

| Restrooms             |                            |                                  |  |  |  |  |
|-----------------------|----------------------------|----------------------------------|--|--|--|--|
|                       |                            |                                  |  |  |  |  |
| Door Opening          | Measured                   | 23"                              |  |  |  |  |
| Door Opening          | ADA                        | 32" MIN                          |  |  |  |  |
| Stall Door            | Measured                   | N/A                              |  |  |  |  |
| Stall Dool            | ADA                        | 32" MIN                          |  |  |  |  |
| Stall/Bathroom        | Measured                   | 40"x60"                          |  |  |  |  |
| Dimensions            | ADA                        | 56" DEEP X 60"<br>WIDE           |  |  |  |  |
| Grab Bars             | Y/N                        | N/A                              |  |  |  |  |
| 6   5   11   1        | Measured                   | N/A                              |  |  |  |  |
| Grab Bar Height       | ADA                        | 33" - 36"                        |  |  |  |  |
| Urinals               | Y/N                        | N/A                              |  |  |  |  |
| 112[11.2.]            | Measured                   | N/A                              |  |  |  |  |
| Urinal Height         | ADA                        | 17" MAX                          |  |  |  |  |
| Toilet Seat           | Measured                   | 21"                              |  |  |  |  |
| Height                | ADA                        | 17" - 19" MIN                    |  |  |  |  |
| Counter/Sink          | Measured                   | 33.5"                            |  |  |  |  |
| Height                | ADA                        | 34" MAX                          |  |  |  |  |
|                       | Measured                   | N/A                              |  |  |  |  |
| Towel/Dryer           | ADA                        | 48" MAX HEIGHT,<br>20" MAX DEPTH |  |  |  |  |
|                       | Measured                   | N/A                              |  |  |  |  |
| Soap                  | ADA                        | 48" MAX HEIGHT,<br>20" MAX DEPTH |  |  |  |  |
| Notes: Not in service | e, no soap or towel disper | ser                              |  |  |  |  |