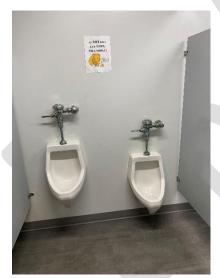

North Sidewalk (3)

**East Sidewalk** 

Fire Restroom Overview

Fire Restroom Sink

**Fire Restroom Toilet** 

**Men's Restroom Overview** 

Men's Restroom Toilet

Men's Restroom Sink

**Men's Restroom Urinals** 

Women's Restroom Overview

Women's Restroom Stalls

**Women's Restroom Door (2)** 

**Women's Restroom Toilet** 

Women's Restroom Sink

#### **ADA Non-Compliant Issues**

- Curb Ramp width on Southeast Alley exceeds the 48" minimum width
- Curb Ramp Cross Slope on Southeast Alley exceeds the 2% max
- Curb Ramp Cross Slope on Northeast Sidewalk exceeds the 2% max
- Curb Ramp Cross Slope on the North Sidewalk exceeds the 2% max
- Door opening (Fire Department Unisex Restroom) under the 32" minimum
- Staff Men and Women's Restroom Stall/Restroom Dimensions does not meet the 56" deep X 60" Wide minimum
- Staff Men's Restroom urinal height exceeds the 17" max
- Staff Women's Restroom toilet seat height is under the 17-19" minimum

| Restrooms            |          |               |                      |              |                      |                                     |
|----------------------|----------|---------------|----------------------|--------------|----------------------|-------------------------------------|
|                      |          | Public<br>Men | Public<br>Women      | Staff<br>Men | Staff<br>Women       | Fire Dept.<br>unisex                |
|                      | Measured | 33"           | 33"                  | 33"          | 33"                  | 28"                                 |
| Door Opening         | ADA      | 32'           | " MIN                | 32"          | MIN                  | 32" MIN                             |
| CL-II D              | Measured | N/A           | N/A                  | N/A          | N/A                  | N/A                                 |
| Stall Door           | ADA      | 32'           | " MIN                | 32"          | MIN                  | 32" MIN                             |
| Stall/Bathroom       | Measured | 84"x65"       | 84"x65"              | 60"x55"      | 60"x55"              | 84"x60"                             |
| Dimensions           | ADA      | 56" DEEP      | X 60" WIDE           | 56" DEEP     | X 60" WIDE           | 56" DEEP X 60"<br>WIDE              |
| Grab Bars            | Y/N      | Y             | Υ                    | Y            | Y                    | N/A                                 |
| Carlo Baratta'aha    | Measured | 36"           | 36"                  | 36"          | 36"                  | N/A                                 |
| Grab Bar Height      | ADA      | 33'           | ' - 36"              | 33" - 36"    |                      | 33" - 36"                           |
| Urinals              | Y/N      | N/A           | N/A                  | Y            | N/A                  | N/A                                 |
| المنسما المنسلم      | Measured | N/A           | N/A                  | 19"          | N/A                  | N/A                                 |
| Urinal Height        | ADA      | 17'           | ' MAX                | 17"          | MAX                  | 17" MAX                             |
| Tailet Coat Height   | Measured | 18"           | 18"                  | 18"          | 15.5"                | 18"                                 |
| Toilet Seat Height ( | ADA      | 17" -         | 19" MIN              | 17" - 3      | 19" MIN              | 17" - 19" MIN                       |
| Counter/Sink         | Measured | 33"           | 33"                  | 33"          | 33"                  | 32"                                 |
| Height               | ADA      | 34'           | ' MAX                | 34"          | MAX                  | 34" MAX                             |
|                      | Measured | 48"x3.5"      | 48"x3.5"             | 45"x4"       | 45"x4"               | 48"                                 |
| Towel/Dryer          | ADA      |               | HEIGHT, 20"<br>DEPTH |              | HEIGHT, 20"<br>DEPTH | 48" MAX<br>HEIGHT, 20"<br>MAX DEPTH |
|                      | Measured | 33"x18"       | 33"x18"              | 38"x3"       | 38"x3"               | 38"x12"                             |
| Soap                 | ADA      |               | HEIGHT, 20"<br>DEPTH |              | HEIGHT, 20"<br>DEPTH | 48" MAX<br>HEIGHT, 20"<br>MAX DEPTH |
| Notes                |          |               |                      |              |                      |                                     |