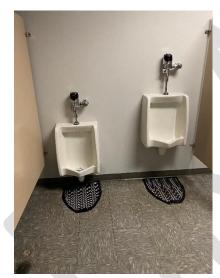

North Sidewalk (3)

**East Sidewalk** 

Fire Restroom Overview

Fire Restroom Sink

**Fire Restroom Toilet** 

**Men's Restroom Overview** 

Men's Restroom Toilet

Men's Restroom Sink

**Men's Restroom Urinals** 

Women's Restroom Overview

Women's Restroom Stalls

**Women's Restroom Door (2)** 

**Women's Restroom Toilet** 

Women's Restroom Sink

#### **Summary of Facility**

For this study, access ramps, general door openings and widths and Restroom were assessed and compared to the required ADA standards. Listed below and highlighted in the tables below are the items that do not meet the ADA requirements.

#### **ADA Non-Compliant Issues**

- Curb Ramp width on Southeast Alley exceeds the 48" minimum width
- Curb Ramp Cross Slope on Southeast Alley exceeds the 2% max
- Curb Ramp Cross Slope on Northeast Sidewalk exceeds the 2% max
- Curb Ramp Cross Slope on the North Sidewalk exceeds the 2% max
- Door opening (Fire Department Unisex Restroom) under the 32" minimum
- Staff Men and Women's Restroom Stall/Restroom Dimensions does not meet the 56" deep X 60" Wide minimum
- Staff Men's Restroom urinal height exceeds the 17" max
- Staff Women's Restroom toilet seat height is under the 17-19" minimum

| Restrooms            |          |               |                      |              |                      |                                     |
|----------------------|----------|---------------|----------------------|--------------|----------------------|-------------------------------------|
|                      |          | Public<br>Men | Public<br>Women      | Staff<br>Men | Staff<br>Women       | Fire Dept.<br>unisex                |
|                      | Measured | 33"           | 33"                  | 33"          | 33"                  | 28"                                 |
| Door Opening         | ADA      | 32'           | " MIN                | 32"          | MIN                  | 32" MIN                             |
| CL-II D              | Measured | N/A           | N/A                  | N/A          | N/A                  | N/A                                 |
| Stall Door           | ADA      | 32'           | " MIN                | 32"          | MIN                  | 32" MIN                             |
| Stall/Bathroom       | Measured | 84"x65"       | 84"x65"              | 60"x55"      | 60"x55"              | 84"x60"                             |
| Dimensions           | ADA      | 56" DEEP      | X 60" WIDE           | 56" DEEP     | X 60" WIDE           | 56" DEEP X 60"<br>WIDE              |
| Grab Bars            | Y/N      | Y             | Υ                    | Y            | Y                    | N/A                                 |
| Carlo Baratta'aha    | Measured | 36"           | 36"                  | 36"          | 36"                  | N/A                                 |
| Grab Bar Height      | ADA      | 33'           | ' - 36"              | 33" - 36"    |                      | 33" - 36"                           |
| Urinals              | Y/N      | N/A           | N/A                  | Y            | N/A                  | N/A                                 |
| المنسما المنسلم      | Measured | N/A           | N/A                  | 19"          | N/A                  | N/A                                 |
| Urinal Height        | ADA      | 17'           | ' MAX                | 17"          | MAX                  | 17" MAX                             |
| Tailet Coat Height   | Measured | 18"           | 18"                  | 18"          | 15.5"                | 18"                                 |
| Toilet Seat Height ( | ADA      | 17" -         | 19" MIN              | 17" - 3      | 19" MIN              | 17" - 19" MIN                       |
| Counter/Sink         | Measured | 33"           | 33"                  | 33"          | 33"                  | 32"                                 |
| Height               | ADA      | 34'           | ' MAX                | 34"          | MAX                  | 34" MAX                             |
|                      | Measured | 48"x3.5"      | 48"x3.5"             | 45"x4"       | 45"x4"               | 48"                                 |
| Towel/Dryer          | ADA      |               | HEIGHT, 20"<br>DEPTH |              | HEIGHT, 20"<br>DEPTH | 48" MAX<br>HEIGHT, 20"<br>MAX DEPTH |
|                      | Measured | 33"x18"       | 33"x18"              | 38"x3"       | 38"x3"               | 38"x12"                             |
| Soap                 | ADA      |               | HEIGHT, 20"<br>DEPTH |              | HEIGHT, 20"<br>DEPTH | 48" MAX<br>HEIGHT, 20"<br>MAX DEPTH |
| Notes                |          |               |                      |              |                      |                                     |